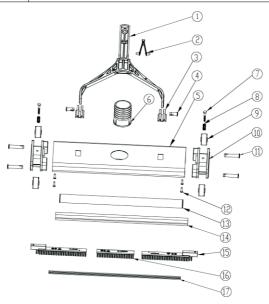

## **Parts list**

| Key NO. | Part NO.    | Product Description       | QTY |
|---------|-------------|---------------------------|-----|
| 1       | 50054606802 | CE310-CE312 Handle        | 1   |
| 2       | 500566094   | CE310-CE312 Plastic Clip  | 1   |
| 3       | 500806068   | CE310-CE312 Connector     | 2   |
| 4       | 500656071   | CE310-CE312 Short Pin     | 2   |
| 5       | 11205003    | CE310 Main Body           | 1   |
|         | 11205004    | CE311 Main Body           | 1   |
|         | 11205005    | CE312 Main Body           | 1   |
| 6       | 500496069   | CE310-CE311 Hose Head     | 1   |
|         | 500496070   | CE312 Hose Head           | 1   |
| 7       | 112010050   | Hexagon Screw             | 2   |
| 8       | 112010051   | Spring                    | 2   |
| 9       | 500346068   | Wheel                     | 4   |
| 10      | 500356068   | Wheel Rack                | 2   |
| 11      | 500656072   | Long Pin                  | 4   |
| 12      | 112362675   | M4X8 Round Cross Screw    | 4   |
| 13      | E101601     | CE310 Sink Stick          | 2   |
|         | E101602     | CE311-CE312 Sink Stick    | 2   |
| 14      | 112050001   | CE310 Brush               | 1   |
|         | 112050002   | CE311-CE312 Brush         | 1   |
| 15      | 5005516073  | CE310-CE312 Hair          | 2   |
| 16      | 5005516074  | CE311-CE312 Hair          | 1   |
| 17      | 111000024   | CE310 Scratch Stick       | 2   |
|         | 111000025   | CE311-CE312 Scratch Stick | 2   |
|         |             |                           |     |