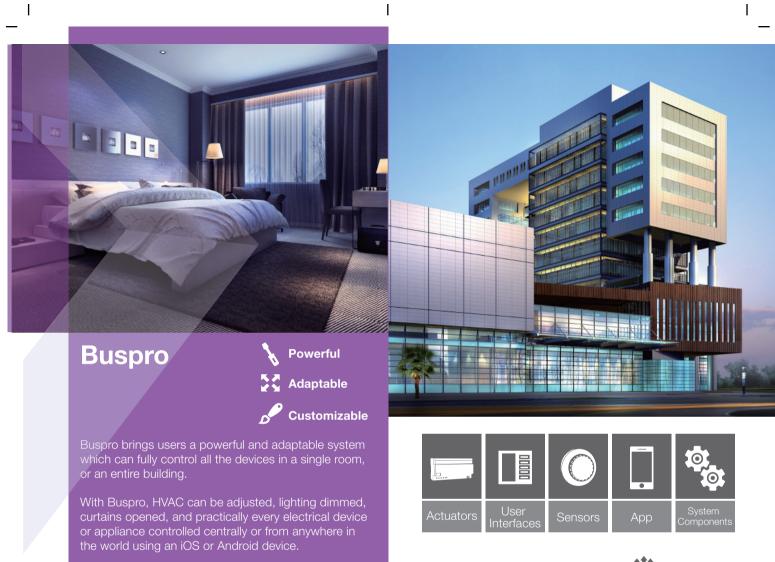

As standard all Buspro systems are future proofed allowing upgrades to be completed effortlessly.

With a huge range of modules, sensors, and user interfaces, the Buspro system has one of the largest automation product ranges in the world.