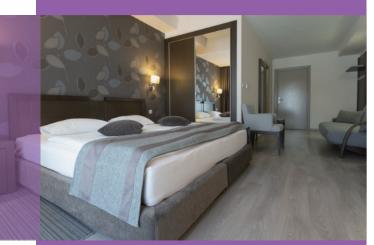

For those who prefer a traditional interface, with the push of a button, a flick of a switch, or a swipe of a screen, every element in a guest's room can be controlled effortlessly.

If a panel is to be used in a public area a password can be set, enabling it to only be used by members of staff.

## Holistic

From reception to guestrooms, and hallways to back of house, a HDL hospitality automation solution can provide users with universal control over an entire building.

Our system can be installed during retrofitting, remodeling, or during construction to empower managers to provide unparalleled levels of control.