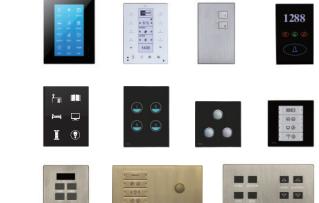

For those who prefer a traditional interface, with the push of a button, a flick of a switch, or a swipe of a screen, every element in a guest's room can be controlled effortlessly.

If a panel is to be used in a public area a password can be set, enabling it to only be used by members of staff.

#### **Automate Your:**