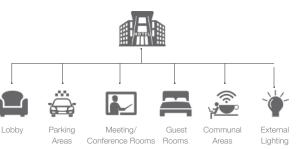

#### **Automate Your:**

## Holistic

From reception to guestrooms, and hallways to back of house, a HDL hospitality automation solution can provide users with universal control over an entire building.

Our system can be installed during retrofitting, remodeling, or during construction to empower managers to provide unparalleled levels of control.