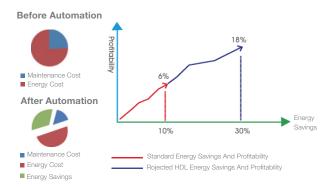

## **Profitability**

"If an average hotel reduces its energy consumption by 10%, profit margins will be raised by 6%." -US.EPA (www.energystar.gov)

With a HDL hotel installation, thanks to light harvesting, temperature balancing, intelligent lighting, occupancy detection, and smart appliance control, energy reductions of 30% are common.