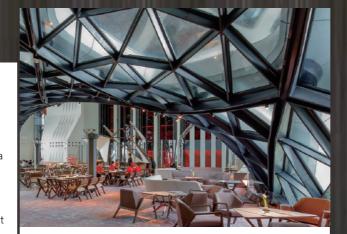

#### **Public Areas**

Besides the guest room, the hotel management also attaches great importance to the smart control in the spacious public areas.

The hotel staff can manage the lighting in different areas by pressing one button of the wall–mounted intelligent panels, or remote control from an APP on the phones or iPads, instead of checking floor by floor.

They can also choose different control modes per their exact requirements. Take the hotel lobby as an example. If it's a cold raining day, the bright mode is available to increase the lobby lighting intensity automatically to ensure the appropriate lighting environment. At the same time, the air conditioner will adjust to a comfortable room temperature.

It's generally believed that the hotel lobby is the image of a hotel that leaves the first impression on its visitors. HDL hospitality solutions ensure the hotel lobby is always in a refined atmosphere to welcome all visitors