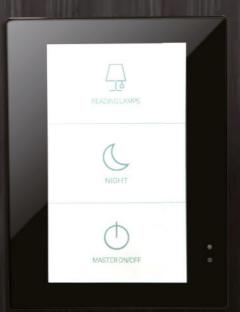

What's more, each guest room has been equipped with HDL Enviro panels. The smooth uninterrupted glass exterior and an aluminum enclosure of the panels blend perfectly with the elegant indoor decoration.

The Enviro panel will wake up as long as a visitor approaches due to the built–in proximity sensor. Thanks to Enviro panel, a visitor can control over the room devices effortlessly by simply pressing a button, offering the visitors a truly memorable and comfortable stay in the hotel.