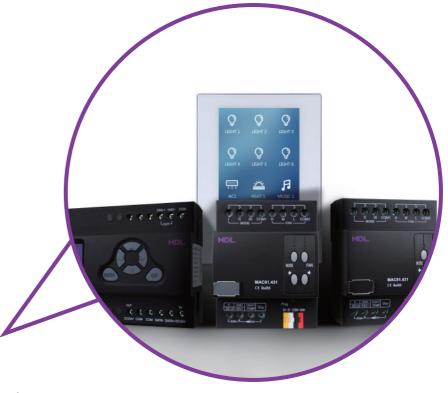

## Guest Room

Guest room is always the focus of any hotel in which the visitors will spend most of their time. To provide a 5-star home for the visitors is of course the top priority of a hotel.

HDL engineers installed the RCU and Input/Output modules to realize the intelligent control of lighting, curtain, air conditioning and TV in the guest rooms. When a visitor comes into the room the Welcome Mode will be activated due to the customized pre-set modes. The lights then turn on, the curtains open automatically, and the air conditioner stays at a comfortable temperature.

What's more, each guest room has been equipped with HDL Enviro panels. The smooth uninterrupted glass exterior and an aluminum enclosure of the panels blend perfectly with the elegant indoor decoration.

#### **Products Installed**

The following Buspro products have been applied to Morpheus project:

- Intelligent control panels
- Dimmers
- Relays
- Mosfet Power Amplifiers
- Curtain Control Modules
- Triac Constant Current Modules
- RCU Mix Control Actuators
- 512CH DMX Scene Controllers
- Air Conditioning Control Modules
- RS232/RS485 Gateways
- HDL Buspro System Gateways
- Hotel Input/Output Modules
- Power supply Modules
- Logic Control Modules