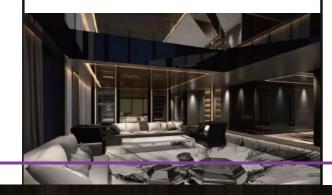

## Guest Room

Guest room is always the focus of any hotel in which the visitors will spend most of their time. To provide a 5-star home for the visitors is of course the top priority of a hotel.

HDL engineers installed the RCU and Input/Output modules to realize the intelligent control of lighting, curtain, air conditioning and TV in the guest rooms. When a visitor comes into the room the Welcome Mode will be activated due to the customized pre-set modes. The lights then turn on, the curtains open automatically, and the air conditioner stays at a comfortable temperature.

What's more, each guest room has been equipped with HDL Enviro panels. The smooth uninterrupted glass exterior and an aluminum enclosure of the panels blend perfectly with the elegant indoor decoration.

The Enviro panel will wake up as long as a visitor approaches due to the built–in proximity sensor. Thanks to Enviro panel, a visitor can control over the room devices effortlessly by simply pressing a button, offering the visitors a truly memorable and comfortable stay in the hotel.