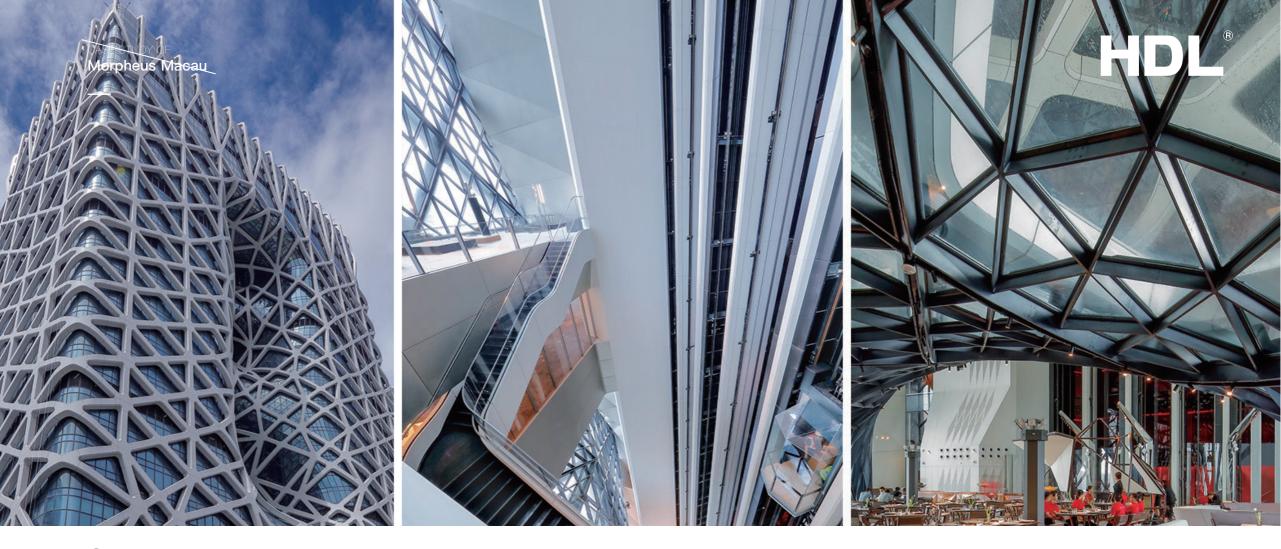

#### **Public Areas**

Besides the guest room, the hotel management also attaches great importance to the smart control in the spacious public areas.

The hotel staff can manage the lighting in different areas by pressing one button of the wall–mounted intelligent panels, or remote control from an APP on the phones or iPads, instead of checking floor by floor.

They can also choose different control modes per their exact requirements. Take the hotel lobby as an example. If it's a cold raining day, the bright mode is available to increase the lobby lighting intensity automatically to ensure the appropriate lighting environment. At the same time, the air conditioner will adjust to a comfortable room temperature.

It's generally believed that the hotel lobby is the image of a hotel that leaves the first impression on its visitors. HDL hospitality solutions ensure the hotel lobby is always in a refined atmosphere to welcome all visitors