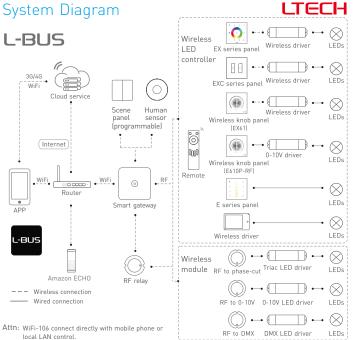

## System Diagram

Wifi-108 can be controlled by remote or local LAN, and supports ECHO amazon voice speakers. The E series panel does not support advanced mode when work with WiFi-108.