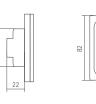

color selection more user-friendly.
- Touch panel can be controlled by remote directly or smart phone if add a gateway.

00 \\}

## Technical Specs

| Model:              | E5S               |               | Working Temp.: | -20°C~55°C        |
|---------------------|-------------------|---------------|----------------|-------------------|
| Input Voltage:      | 12-24Vdc          |               | Dimensions:    | L86×W86×H36(mm)   |
| Wireless Frequency: | RF 2.4GHz         |               | Package Size:  | L113×W112×H50(mm) |
| Current Load:       | RGB: 3A×3CH CT: M | Max. 3A       | Weight(G.W.):  | 225g              |
| Output Power:       | RGB: (0~36W72W)×  | 3CH CT: 0~36W | /72W           |                   |



Typical base as below:





European style

86 size

Unit: mm





55

60

2





Uninstall

## Key Functions



\* When blue indicator light of (1) key is on, long press (1) to turn on/off buzzer. When white indicator light of  $\bigcirc$  key is on, long press  $\bigcirc$  to match code.



## **Application Composition**



## LTECH

Lamps



Gateway

Strip  $\odot$ Zone 1 Strip 0 Zone 2 Strip  $\mathbf{O}$ Zone 3

Strip

7one 4

 $\odot$ 

E5S

ITECH

Q5 \* Touch panels can be sync controlled by multi remotes, please refer to the manual of remote's usage.

4 zones remote

**RF Wireless Wiring** 

 $\odot$ 

## Wiring Diagram

Connect with 12V strip, RGB Max. 108W, CT Max. 36W. Connect with 24V strip, RGB Max. 216W, CT Max. 72W.





#### Match Code between Touch Panel & Remote



### Match Code between Touch Panel & Gateway



# Clear Code



Press t