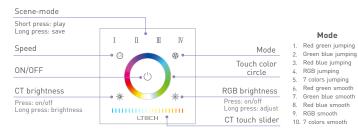

## Key Functions

\* When blue indicator light of (1) key is on, long press (1) to turn on/off buzzer. When white indicator light of  $\bigcirc$  key is on, long press  $\bigcirc$  to match code.