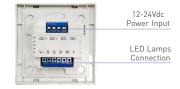

## Wiring Diagram

Connect with 12V strip, RGB Max. 108W, CT Max. 36W. Connect with 24V strip, RGB Max. 216W, CT Max. 72W.