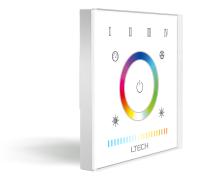

# **E5S** Touch Panel (RGBWY)

Manual www.ltech-led.com

## LTECH

- 2 in 1 function: RF wireless control and PWM power output.
- Power output, lamps can be connected directly, easy and convenient.
- RGB, RGBW, RGB+CT LED lights can be controlled.
- Touch keys with chord and LED indicator.
- Panel adopts capacitive touch control technology, makes LED color selection more user-friendly.
- Touch panel can be controlled by remote directly or smart phone if add a gateway.

## Key Functions

\* When blue indicator light of (1) key is on, long press (1) to turn on/off buzzer. When white indicator light of  $\bigcirc$  key is on, long press  $\bigcirc$  to match code.