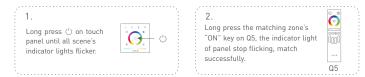

|



Typical base as below:





European style

86 size

Unit: mm





55

60

2





Uninstall

## Key Functions



\* When blue indicator light of (1) key is on, long press (1) to turn on/off buzzer. When white indicator light of  $\bigcirc$  key is on, long press  $\bigcirc$  to match code.



## **Application Composition**



## LTECH

Lamps



Gateway

Strip  $\odot$ Zone 1 Strip 0 Zone 2 Strip  $\mathbf{O}$ Zone 3

Strip

7one 4

 $\odot$ 

E5S

ITECH

Q5 \* Touch panels can be sync controlled by multi remotes, please refer to the manual of remote's usage.

4 zones remote

**RF Wireless Wiring** 

 $\odot$ 

## Wiring Diagram

Connect with 12V strip, RGB Max. 108W, CT Max. 36W. Connect with 24V strip, RGB Max. 216W, CT Max. 72W.





#### Match Code between Touch Panel & Remote



### Match Code between Touch Panel & Gateway



# Clear Code



Press the bottom two key on touch panel simultaneously for 5 seconds, the indicator light flicker several times, clear code successfully.

\* Please match/clear code when panel is on (white indicator light of 🖒 key is on).

\* No further notice if any changes in the manual. Product function depends on the goods. Please feel free to contact your supplier if any question.

LTECH