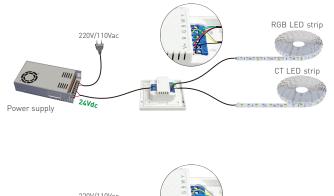

## Wiring Diagram

Connect with 12V strip, RGB Max. 108W, CT Max. 36W. Connect with 24V strip, RGB Max. 216W, CT Max. 72W.