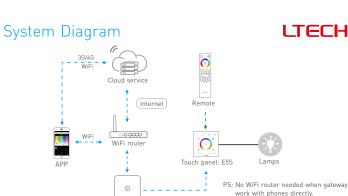

## System Diagram

Wifi-108 can be controlled by remote or local LAN, and supports ECHO amazon voice speakers. The E series panel does not support advanced mode when work with WiFi-108.