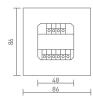

## Technical Specs

| Model:              | E5S               |               | Working Temp.: | -20°C~55°C        |
|---------------------|-------------------|---------------|----------------|-------------------|
| Input Voltage:      | 12-24Vdc          |               | Dimensions:    | L86×W86×H36(mm)   |
| Wireless Frequency: | RF 2.4GHz         |               | Package Size:  | L113×W112×H50(mm) |
| Current Load:       | RGB: 3A×3CH CT: M | Max. 3A       | Weight(G.W.):  | 225g              |
| Output Power:       | RGB: (0~36W72W)×  | 3CH CT: 0~36W | /72W           |                   |

Typical base as below:

European style

86 size

Unit: mm

55

60

2

Uninstall