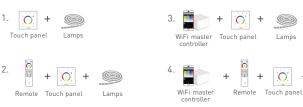

## **Application Composition**

## LTECH

Lamps

Gateway

Strip  $\odot$ Zone 1 Strip 0 Zone 2 Strip  $\mathbf{O}$ Zone 3

Strip

7one 4

 $\odot$ 

E5S