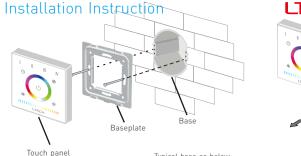

ator.
- Panel adopts capacitive touch control technology, makes LED color selection more user-friendly.
- Touch panel can be controlled by remote directly or smart phone if add a gateway.

00 \\}

## Technical Specs

| Model:              | E5S               |               | Working Temp.: | -20°C~55°C        |
|---------------------|-------------------|---------------|----------------|-------------------|
| Input Voltage:      | 12-24Vdc          |               | Dimensions:    | L86×W86×H36(mm)   |
| Wireless Frequency: | RF 2.4GHz         |               | Package Size:  | L113×W112×H50(mm) |
| Current Load:       | RGB: 3A×3CH CT: M | Max. 3A       | Weight(G.W.):  | 225g              |
| Output Power:       | RGB: (0~36W72W)×  | 3CH CT: 0~36W | /72W           |                   |



Typical base as below:





European style

86 size

Unit: mm





55

60

2





Uninstall

## Key Functions



\* When blue indicator light of (1) key is on, long press (1) to turn on/off buzzer. When white indicator light of  $\bigcirc$  key is on, long press  $\bigcirc$  to match code.



## **Application Composition**



## LTECH

Lamps



Gateway

Strip  $\odot$ Zone 1 Strip 0 Zone 2 Strip  $\mathbf{O}$ Zone 3

Strip

7one 4

 $\odot$ 

E5S

ITECH

Q5 \* Touch panels can be sync controlled by multi remotes, please refer to the manual of remote's usage.

4 zones remote

**RF Wireless Wiring** 

 $\odot$ 

## Wiring Diagram

Connect with 12V strip, RGB Max. 108W, CT Max. 36W. Connect with 24V strip, RGB Max. 216W, CT Max. 72W.





#### Match Code between Touch Panel & Remote



###