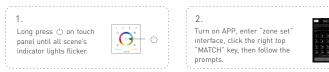

le

86 size

Unit: mm





55

60

2





Uninstall

## Key Functions



\* When blue indicator light of (1) key is on, long press (1) to turn on/off buzzer. When white indicator light of  $\bigcirc$  key is on, long press  $\bigcirc$  to match code.



## **Application Composition**



## LTECH

Lamps



Gateway

Strip  $\odot$ Zone 1 Strip 0 Zone 2 Strip  $\mathbf{O}$ Zone 3

Strip

7one 4

 $\odot$ 

E5S

ITECH

Q5 \* Touch panels can be sync controlled by multi remotes, please refer to the manual of remote's usage.

4 zones remote

**RF Wireless Wiring** 

 $\odot$ 

## Wiring Diagram

Connect with 12V strip, RGB Max. 108W, CT Max. 36W. Connect with 24V strip, RGB Max. 216W, CT Max. 72W.





#### Match Code between Touch Panel & Remote



### Match Code between Touch Panel & Gateway



# Clear Code



Press the bottom two key on touch panel simultaneously for 5 seconds, the indicator light flicker several times, clear code successfully.

\* Please match/clear code when panel is on (white indicator light of 🖒 key is on).

\* No further notice if any changes in the manual. Product function depends on the goods. Please feel free to contact your supplier if any question.

LTECH