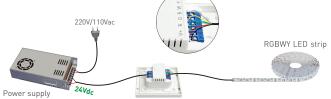

## Wiring Diagram

Connect with 12V strip, RGB Max. 108W, CT Max. 36W. Connect with 24V strip, RGB Max. 216W, CT Max. 72W.