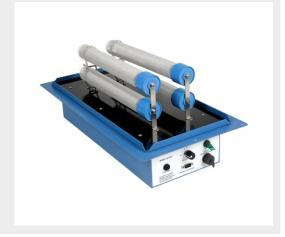

#### PS-501S/PS-501SE

- Adapted air volume:1500 cfm
- Voltage:DC24V,120V/240V AC
- Power consumption: 6 W
- Adapted air volume:80 m²
- Size:178\*103\*260mm(501S)
- Size:128\*53\*245mm(501SE)

#### **PS-502S**

- Adapted air volume:3000 CFM
- Voltage:120V/240V AC
- Power consumption: 8 W
- Adapted air volume:150m²
- Size:178\*103\*260mm

#### **PS-501T**

- Adapted air volume:3000 CFM
- Voltage:120V/240V AC
- Power consumption:10 W
- Adapted air volume:100 m²
- Size:192\*192\*430mm

#### **PS-502T**

- Adapted air volume:5000 CFM
- Voltage:120V/240V AC
- Power consumption:14 W
- Adapted air volume:200 m²
- Size:192\*192\*430mm