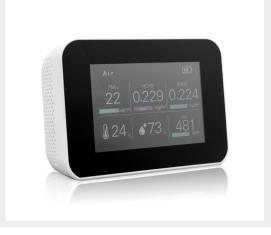

#### **PS-503**

Air quality detector

- Shell material:ABS
- Voltage:DC5V
- Power consumption:4W
- Weight:225g
- Size:110\*50\*80mm