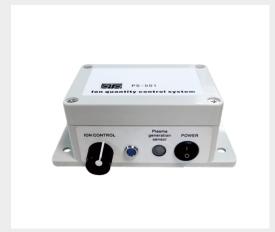

#### **PS-501**

Ion quantity controller

- Shell material:ABS
- Voltage:120V/240V AC
- Power consumption:3W
- Weight:450g
- Size:135\*90\*50mm