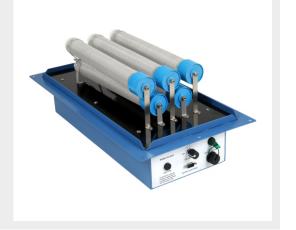

#### **PS-505T**

- Adapted air volume:8000 cfm
- Voltage:120V/240V AC
- Power consumption:34W
- Application area:500 m<sup>2</sup>
- Size:545\*280\*220mm

#### **PS-505TT**

- Adapted air volume:9500 CFM
- Voltage:120V/240V AC
- Power consumption:42 W
- Application area:600 m<sup>2</sup>
- Size:710\*280\*220mm

## PS-506T (Horizontal)

- Adapted air volume:11000 cfm
- Voltage:120V/240V AC
- Power consumption:40W
- Application area: 700 m<sup>2</sup>
- Size:545\*280\*290mm

# PS-506TT (Vertical section)

- Adapted air volume:13500 cfm
- Voltage:120V/240V AC
- Power consumption:45W
- Application area:800 m<sup>2</sup>
- Size:310\*310\*650mm