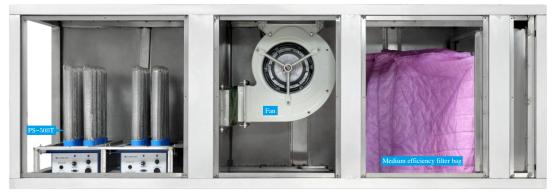

#### **PS-501T**

- Adapted air volume:3000 CFM
- Voltage:120V/240V AC
- Power consumption:10 W
- Adapted air volume:100 m²
- Size:192\*192\*430mm

## PS-508T (Vertical section)

- Adapted air volume:12800 cfm
- Voltage:120V/240V AC
- Power consumption:47 W
- Application area:800 m<sup>2</sup>
- Size:545\*280\*450mm

Plasma fresh air pipeline disinfection system (including air cabinet: AHU or PAU)