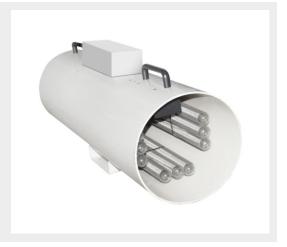

r consumption:67 W

• Application area:1800 m<sup>2</sup>

• Size:710\*280\*290mm



#### **PS-501TO**

(Without fan)

• Adapted air volume:3000 CFM

• Voltage:120V/240V AC

• Power consumption:15W

• Application area:100 m<sup>2</sup>

• Size:460\*200\*300mm



#### **PS-502TO**

(Without fan)

• Adapted air volume:5000 CFM

• Voltage:120V/240V AC

• Power consumption:14W

• Application area:200 m<sup>2</sup>

• Size:460\*200\*300mm



#### **PS-509TO**

(Without fan)

• Adapted air volume:17000 CFM

• Voltage:120V/240V AC

• Power consumption:60W

• Application area:1800 m<sup>2</sup>

• Size:1080\*310\*360mm



#### **PS-509TO**

(With fan)

• Adapted air volume:17000 CFM

• Voltage:120V/240V AC

• Power consumption:230W

• Application area: 1800 m<sup>2</sup>

• Size:1080\*310\*360mm



## PS-504T (Horizontal)

- Adapted air volume:6500cfM
- Voltage:120V/240V AC
- Power consumption:20 W
- Adapted air volume: 400~600 m²
- Size:545\*280\*230mm



## PS-501S (Customized models)

- Adapted air volume:1500 cfm
- Voltage:120V/240V AC
- Power consumption: 6 W
- Adapted air volume:80 m²
- Size:178\*103\*430mm



## PS-508T (Vertical section)

- Adapted air volume:12800 cfm
- Voltage:120V/240V AC
- Power consumption:47 W
- Application area:800 m<sup>2</sup>
- Size:545\*280\*450mm



Plasma fresh air pipeline disinfection system (including air cabinet: AHU or PAU)

### **Wall Mounted Series**

#### PS-400T1

- Air volume: 15m³/h
- Voltage:12V/24V DC
- Power consumption:6W
- Application area:5~15m²
- Size:195\*100\*60mm



#### PS-500T1

- Air volume:0~60m³/h
- Voltage:12V/24V DC