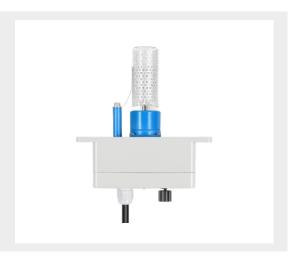

#### PS-501S/PS-501SE

- Adapted air volume:1500 cfm
- Voltage:DC24V,120V/240V AC
- Power consumption: 6 W
- Adapted air volume:80 m²
- Size:178\*103\*260mm(501S)
- Size:128\*53\*245mm(501SE)

#### **PS-502S**

- Adapted air volume:3000 CFM
- Voltage:120V/240V AC
- Power consumption: 8 W
- Adapted air volume:150m²
- Size:178\*103\*260mm