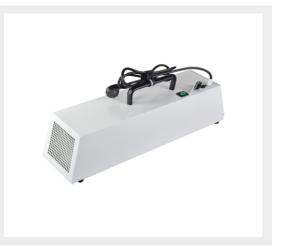

#### PS-501S/PS-501SE

- Adapted air volume:1500 cfm
- Voltage:DC24V,120V/240V AC
- Power consumption: 6 W
- Adapted air volume:80 m²
- Size:178\*103\*260mm(501S)
- Size:128\*53\*245mm(501SE)