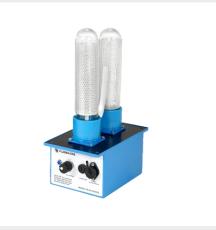

#### **PS-502S**

- Adapted air volume:3000 CFM
- Voltage:120V/240V AC
- Power consumption: 8 W
- Adapted air volume:150m²
- Size:178\*103\*260mm