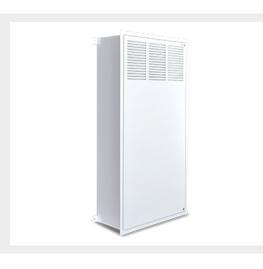

#### **PS-501T6**

- Air volume:1200/1400/ 1600/1800m³/h
- Voltage:120V/240V AC
- Power consumption:299W
- Application area:200~300 m²
- Size:630\*383\*1760mm