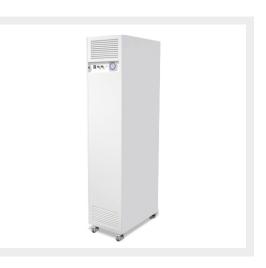

#### **PS-400T2**

Floor Air Purifier

- Air volume:500m³/h
- Voltage:120V/240V AC
- Power consumption:30W
- Application area: 100 m<sup>2</sup>
- Size: Φ240\*820mm