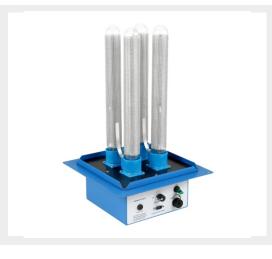

## PS-504T (Horizontal)

- Adapted air volume:6500cfM
- Voltage:120V/240V AC
- Power consumption:20 W
- Adapted air volume: 400 m<sup>2</sup>
- Size:545\*280\*230mm

## PS-504T (Vertical section)

- Adapted air volume:6500cfM
- Voltage:120V/240V AC
- Power consumption:20 W
- Adapted air volume:400 m<sup>2</sup>
- Size:280\*280\*460mm

## PS-504T (Horizontal)

- Adapted air volume:6500cfM
- Voltage:120V/240V AC
- Power consumption:20 W
- Adapted air volume: 400~600 m²
- Size:545\*280\*230mm