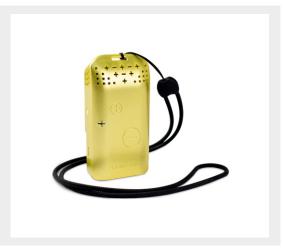

#### **PS-300T**

- Weight:150g
- Voltage:DC 5V
- Power consumption:1W
- Application area:3~15m²
- Size:96\*25\*50mm