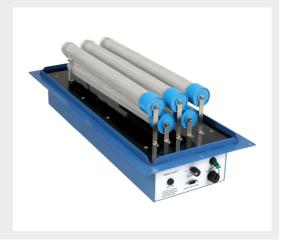

# PS-508T (Vertical section)

- Adapted air volume:12800 CFM
- Voltage:120V/240V AC
- Power consumption:47 W
- Application area:800 m<sup>2</sup>
- Size:545\*280\*450mm

## PS-508T (Horizontal)

- Adapted air volume:12800 cfm
- Voltage:120V/240V AC
- Power consumption:47 W
- Application area:800 m<sup>2</sup>
- Size:545\*280\*290mm

### PS-508TT (Vertical section)

• Adapted air volume:15000 cfm

• Voltage:120V/240V AC

• Power consumption:72 W

• Application area:1200 m²

• Size:545\*280\*630mm

## PS-508T (Vertical section)

- Adapted air volume:12800 cfm
- Voltage:120V/240V AC
- Power consumption:47 W
- Application area:800 m<sup>2</sup>
- Size:545\*280\*450mm

Plasma fresh air pipeline disinfection system (including air cabinet: AHU or PAU)