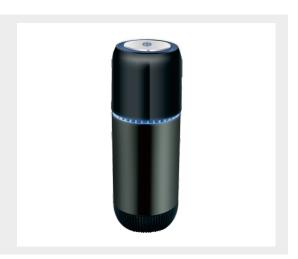

#### **PS-300T2**

- Air volume:30~50m³/h
- Voltage:DC5V
- Power consumption:4W
- Weight:550g
- Application area:10~20 m<sup>2</sup>
- Size: Φ120\*194mm