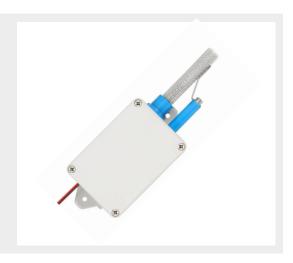

#### PS-500 (Horizontal)

- Adapted air volume:580 CFM
- Voltage:12V/24V DC
- Power consumption:5 W
- Adapted air volume:30~50 m²
- Size:133\*70\*154mm

## PS-500 (Vertical section)

- Adapted air volume:580 cfm
- Voltage:12V/24V DC
- Power consumption:5 W
- Adapted air volume:30~50 m²
- Size:200\*70\*50mm