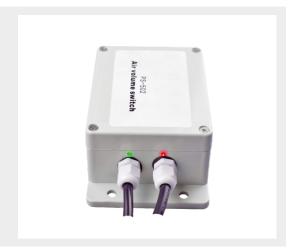

#### **PS-502**

Wind pressure switch

- Shell material: ABS
- Voltage:120V/240V AC
- Power consumption:4W
- Weight:650g
- Size:160\*83\*65mm