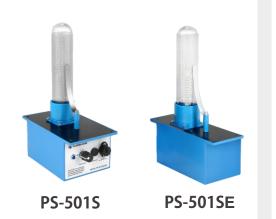

#### PS-501S/PS-501SE

- Adapted air volume:1500 cfm
- Voltage:DC24V,120V/240V AC
- Power consumption: 6 W
- Adapted air volume:80 m²
- Size:178\*103\*260mm(501S)
- Size:128\*53\*245mm(501SE)