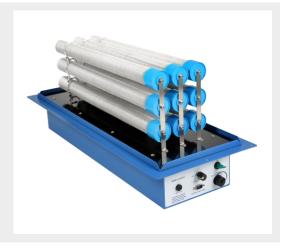

# NO.1 Pipe Series

#### **PS-300**

- Adapted air volume:300 cfm
- Voltage:5V DC
- Power consumption:4 W
- Adapted air volume:20 m²
- Size:128\*57\*34mm

#### **PS-400**

- Adapted air volume:400 CFM
- Voltage:12V/24V DC
- Power consumption:5 W
- Adapted air volume:30 m²
- Size:163\*57\*35mm

#### PS-500 (Horizontal)

- Adapted air volume:580 CFM
- Voltage:12V/24V DC
- Power consumption:5 W
- Adapted air volume:30~50 m²
- Size:133\*70\*154mm

## PS-500 (Vertical section)

- Adapted air volume:580 cfm
- Voltage:12V/24V DC
- Power consumption:5 W
- Adapted air volume:30~50 m²
- Size:200\*70\*50mm

#### PS-501S/PS-501SE

- Adapted air volume:1500 cfm
- Voltage:DC24V,120V/240V AC
- Power consumption: 6 W
- Adapted air volume:80 m²
- Size:178\*103\*260mm(501S)
- Size:128\*53\*245mm(501SE)