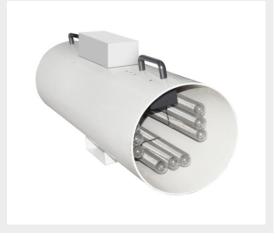

tage:120V/240V AC

• Power consumption:72 W

• Application area:1200 m²

• Size:545\*280\*630mm



#### **PS-509TT**

• Adapted air volume:17000 cfm

• Voltage:120V/240V AC

• Power consumption:67 W

• Application area:1800 m<sup>2</sup>

• Size:710\*280\*290mm



#### **PS-501TO**

(Without fan)

• Adapted air volume:3000 CFM

• Voltage:120V/240V AC

• Power consumption:15W

• Application area:100 m<sup>2</sup>

• Size:460\*200\*300mm



#### **PS-502TO**

(Without fan)

• Adapted air volume:5000 CFM

• Voltage:120V/240V AC

• Power consumption:14W

• Application area:200 m<sup>2</sup>

• Size:460\*200\*300mm



#### **PS-509TO**

(Without fan)

• Adapted air volume:17000 CFM

• Voltage:120V/240V AC

• Power consumption:60W

• Application area:1800 m<sup>2</sup>

• Size:1080\*310\*360mm



#### **PS-509TO**

(With fan)

• Adapted air volume:17000 CFM

• Voltage:120V/240V AC

• Power consumption:230W

• Application area: 1800 m<sup>2</sup>

• Size:1080\*310\*360mm



## PS-504T (Horizontal)

- Adapted air volume:6500cfM
- Voltage:120V/240V AC
- Power consumption:20 W
- Adapted air volume: 400~600 m²
- Size:545\*280\*230mm



## PS-501S (Customized models)

- Adapted air volume:1500 cfm
- Voltage:120V/240V AC
- Power consumption: 6 W
- Adapted air volume:80 m²
- Size:178\*103\*430mm



## PS-508T (Vertical section)

- Adapted air volume:12800 cfm
- Voltage:120V/240V AC
- Power consumption:47 W
- Application area:800 m<sup>2</sup>
- Size:545\*280\*450mm



Plasma fresh air pipeline disinfection system (including air cabinet: AHU or PAU)

### **Wall Mounted Series**

#### PS-4