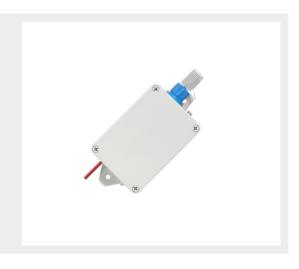

#### **PS-300**

- Adapted air volume:300 cfm
- Voltage:5V DC
- Power consumption:4 W
- Adapted air volume:20 m²
- Size:128\*57\*34mm

#### **PS-400**

- Adapted air volume:400 CFM
- Voltage:12V/24V DC
- Power consumption:5 W
- Adapted air volume:30 m²
- Size:163\*57\*35mm