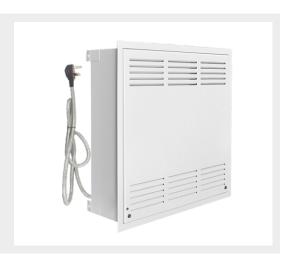

#### **PS-501TY**

- Air volume:0~850m³/h
- Voltage:120V/240V AC
- Power consumption:70W
- Application area:50~150 m<sup>2</sup>
- Size:730\*180\*405mm

#### **PS-501TR**

- Air volume:0~460m³/h
- Voltage:120V/240V AC
- Power consumption:72W
- Application area:50~100 m<sup>2</sup>
- Size:425\*125\*320mm

#### **PS-501TW**

- Air volume:200m³/h
- Voltage:120V/240V AC
- Power consumption:77W
- Application area:50~100 m²
- Size:490\*125\*342mm