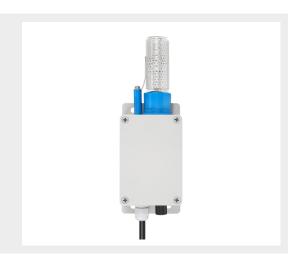

#### PS-501S/PS-501SE

- Adapted air volume:1500 cfm
- Voltage:DC24V,120V/240V AC
- Power consumption: 6 W
- Adapted air volume:80 m²
- Size:178\*103\*260mm(501S)
- Size:128\*53\*245mm(501SE)

#### **PS-502S**

- Adapted air volume:3000 CFM
- Voltage:120V/240V AC
- Power consumption: 8 W
- Adapted air volume:150m²
- Size:178\*103\*260mm