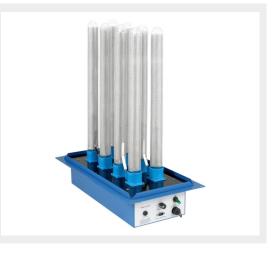

# NO.1 Pipe Series

#### **PS-300**

- Adapted air volume:300 cfm
- Voltage:5V DC
- Power consumption:4 W
- Adapted air volume:20 m²
- Size:128\*57\*34mm

#### **PS-400**

- Adapted air volume:400 CFM
- Voltage:12V/24V DC
- Power consumption:5 W
- Adapted air volume:30 m²
- Size:163\*57\*35mm

#### PS-500 (Horizontal)

- Adapted air volume:580 CFM
- Voltage:12V/24V DC
- Power consumption:5 W
- Adapted air volume:30~50 m²
- Size:133\*70\*154mm

## PS-500 (Vertical section)

- Adapted air volume:580 cfm
- Voltage:12V/24V DC
- Power consumption:5 W
- Adapted air volume:30~50 m²
- Size:200\*70\*50mm

#### PS-501S/PS-501SE

- Adapted air volume:1500 cfm
- Voltage:DC24V,120V/240V AC
- Power consumption: 6 W
- Adapted air volume:80 m²
- Size:178\*103\*260mm(501S)
- Size:128\*53\*245mm(501SE)