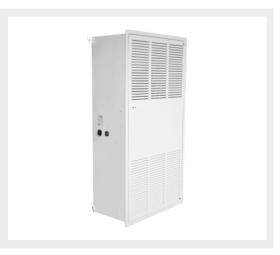

#### **PS-501T2**

- Air volume:0~850m³/h
- Voltage:120V/240V AC
- Power consumption:60W
- Application area:50~100 m²
- Size:370\*255\*865mm