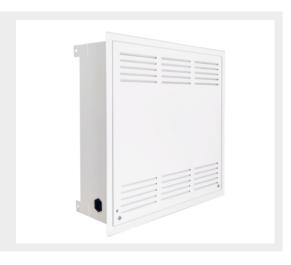

#### PS-501T1

- Air volume:0~420m³/h
- Voltage:120V/240V AC
- Power consumption:50W
- Application area:50~100 m<sup>2</sup>
- Size:625\*625\*210mm

#### **PS-501T1-UV**

- Air volume:0~420m³/h
- Voltage:120V/240V AC
- Power consumption:58W
- Application area:50~100 m<sup>2</sup>
- Size:625\*625\*210mm