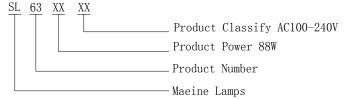

ectronic products》

IEC 62471: 2006 (Photobiological safety of lamps and lamp systems)

#### Specification

| Operating voltage | AC100V~AC240V/DC18V-DC32V    | Operating current        | 0.9A          |
|-------------------|------------------------------|--------------------------|---------------|
| Power consumption | 88W                          | Power factor             | 0.98          |
| Color temperature | 5500K-6000K                  | LED Lifetime             | ≥50,000 hours |
| Light efficiency  | 100 lm/w                     | Operating<br>Temperature | -40°C ~ +60°C |
| Humidity          | 10% ~ 95% (non coagulation ) | IP Class                 | IP67          |
| Material          | Lens : PC Base : Aluminum    | Weight                   | 4.5kg         |

#### Model Table:



### **Installation and operation**

- To check the power supply voltage is same as the nominal voltage
- Fix the lamps to the mounting surface which has enough mechnical strengthen with M12 screws. The mounting angle of the bracket is adjustable within 0°~350°
- •Lamp comes with 1 meters lead wire, Use should not less than 3×1.5mm<sup>2</sup> wire.

### Note

- Y type connection mode, The wiring work may need professional trained.
- External cables must use approved by the classification society type of cable.
- Temperature rise when light working is normal phenomenon.
- Do not open any part to avoid any dangers when it works.
- It is sealing structure, do not disassemble the lamp by non-professional people. Otherwise, the warranty is invalid.

 $\overline{V}$  Installed directly on the