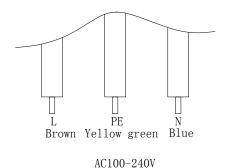

#### Mounting dimension (Unit: mm)



# Wiring diagram



# Application



## **Application**

The utility model is mainly used for the lighting of the deck of the ship and the platform of the sea, and can also be used as the auxiliary lighting under the abominable environment.

## **Major functions and features**

- Vibration resistance, corrosion resistance.
- Protection grade for IP67, can be used in outdoor.
- The shell is made of aluminum alloy, light weight and good heat dissipation.
- This product with anti falling chain, improve the safety performance of product
- 0°~350° mounting angle and built-in Deutsch socket to make the cable connection convenient

## Standard

IEC 60598-1: 2014 《Luminaires - part first: General requirements and tests》

IEC 60598-2-5: 1998 (Safety requirements for floodlights)

GD22-2015 《Guide for the type approv