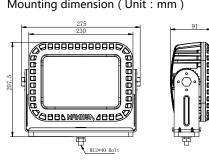

#### Mounting dimension (Unit: mm)



# Wiring diagram



# Application



## **Application**

The utility model is mainly used for the lighting of the deck of the ship and the platform of the sea, and can also be used as the auxiliary lighting under the abominable environment.

## **Major functions and features**

- Vibration resistance, corrosion resistance.
- Protection grade for IP67, can be used in outdoor.
- The shell is made of aluminum alloy, light weight and good heat dissipation.
- This product with anti falling chain, improve the safety performance of product
- 0°~350° mounting angle and built-in Deutsch socket to make the cable connection convenient

## Standard

IEC 60598-1: 2014 《Luminaires - part first: General requirements and tests》

IEC 60598-2-5: 1998 (Safety requirements for floodlights)

GD22-2015 《Guide