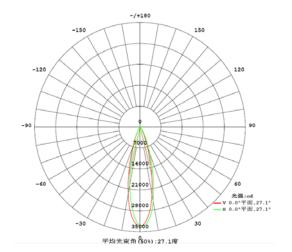

with 1 meters lead wire, Use should not less than 3×1.5mm<sup>2</sup> wire.

### Note

- Y type connection mode, The wiring work may need professional trained.
- External cables must use approved by the classification society type of cable.
- Temperature rise when light working is normal phenomenon.
- Do not open any part to avoid any dangers when it works.
- It is sealing structure, do not disassemble the lamp by non-professional people. Otherwise, the warranty is invalid.

 $\overline{V}$  Installed directly on the combustible material surface.

Shanghai Nanhua Electronics Co., Ltd 1755Wenbei Rd, Jiading district Shanghai 201802

Tel: +86 021-39126868

Fax: +86 021-39126868ext 808/818

Web: www.nanhua.com

E-mail: sales@nanhua.com

Add: Building 9, No.

## **Light distribution curve**