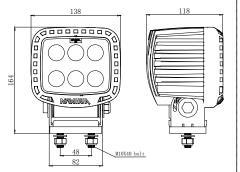

# SL621B LED flood light (Low beam)

Mounting dimension (Unit : mm)

Type 2

DC18V-DC32V

### Installation and operation

- To check the power supply voltage is same as the nominal voltage
- Fix the lamps to the mounting surface which has enough mechnical strengthen with M10 screws. The mounting angle of the bracket is adjustable within  $60^{\circ} \sim 140^{\circ}$
- With built-in Deutsch socket, 1 is positive and 2 is negative
- The lamp is lit once powered on.