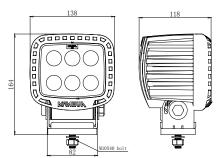

# SL621B LED flood light (Low beam)

Mounting dimension (Unit : mm)

Type 2

DC18V-DC32V

### Installation and operation

- To check the power supply voltage is same as the nominal voltage
- Fix the lamps to the mounting surface which has enough mechnical strengthen with M10 screws. The mounting angle of the bracket is adjustable within  $60^{\circ} \sim 140^{\circ}$
- With built-in Deutsch socket, 1 is positive and 2 is negative
- The lamp is lit once powered on.