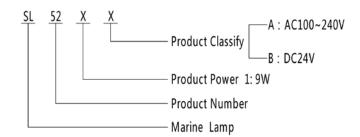

----------|---------------------|---------------|--|--|
| Temperature Color     | 5500K-6000K                                     | CRI                 | Ra>72         |  |  |
| Luminous efficiency   | 80 lm/W                                         | LED Life Span       | ≥50,000hr     |  |  |
|                       |                                                 |                     |               |  |  |
| Operating Temperature | -40°C ~ +60°C                                   | Storage Temperature | -40°C ~ +70°C |  |  |
| IP Grade              | IP55                                            | Weight              | 2.7kg         |  |  |
| Material              | Housing : Tempered Glass Shell : Aluminum Alloy |                     |               |  |  |

#### **Model Table:**



### Installation

- · Make sure supply voltage conform to the lamps rated voltage;
- Use 2\*M6 Screws to fix the mounting surface, which should be smooth and with enough mechanical strength.
- Equipped with terminals inside the lamp, connect power input and output line separately.
- Input line as shownin the wiring diagram.

# Notice

- •It is normal which temperature rise slightly when the product working .
- •Do not open any part to avoid any dangers when it works.
- •It is sealing structure, do not disassemble the lamp by non-professional people. Otherwise, the warranty is invalid.