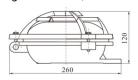

# SL52XX Series LED Celling Lamp Specification

## Mounting Dimension (Unit: mm)





#### Wiring Diagram

| SL521A |        |               |  |  |
|--------|--------|---------------|--|--|
|        |        |               |  |  |
| $\sim$ |        | $\overline{}$ |  |  |
| L      | N      | PE            |  |  |
| L      | N<br>H | PE            |  |  |



#### Application



# **Application**

Applied to the illumination for wet places in deck, sidewalk in ships or cabin.

#### **Functions and Features**

The structure of light is simple, has good waterproof function, can be used in kinds of places and bad environment.

#### Standard

GB7000.1-2002 《General safety requirement and test for the lamps》 GB7000 .10-1999 《Safety requirement for fixed general lamps》 GB/T 6994-2006 《Electrical device definitions of the ship and general provision》

GD01-2006 《Electrical and