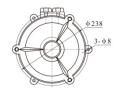

### Installation

- · Make sure supply voltage conform to the lamps rated voltage;
- Use 2\*M6 Screws to fix the mounting surface, which should be smooth and with enough mechanical strength.
- Equipped with terminals inside the lamp, connect power input and output line separately.
- Input line as shownin the wiring diagram.