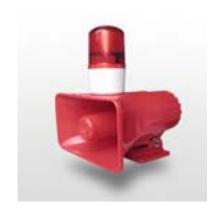

BC-3B

BC-3B with junction box

#### **Application**

BC-3B beacon siren specially designed forconstruction machinery(traveling cranes, crawler crane, rubber tyred gantry crane), port machinery( gantry cranes, bridge cranes) etc hoist devise for visible & audible warning.