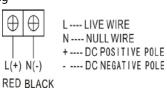

BC-3B



BC-3B with junction box

### Installation dimension ( mm )



BC-3B

# Wiring



#### **Application**

BC-3B beacon siren specially designed forconstruction machinery(traveling cranes, crawler crane, rubber tyred gantry crane), port machinery( gantry cranes, bridge cranes) etc hoist devise for visible & audible warning.

## **Major functions and features**

- Visible & audible warning.
- Multiple alarm tones for selection.
- Visible alarm light uses long lifetime LED.
- Nice appearance, ease of use.
- Can connect to external junction box.

## **Specification**

| Supply voltage      | AC220V/DC24V (other voltage can be customized)                 |                             | Frequency          |               | 50Hz~60Hz |
|---------------------|----------------------------------------------------------------|-----------------------------|--------------------|----