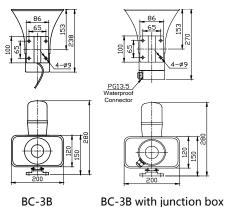

BC-3B



BC-3B with junction box

### Installation dimension ( mm )



BC-3B

# Wiring



#### **Application**

BC-3B beacon siren specially designed forconstruction machinery(traveling cranes, crawler crane, rubber tyred gantry crane), port machinery( gantry cranes, bridge cranes) etc hoist devise for visible & audible warning.

## **Major functions and features**

- Visible & audible warning.
- Multiple alarm tones for selection.
- Visible alarm light uses long lifetime LED.
- Nice appearance, ease of use.
- Can connect to external junction box.

## **Specification**

| Supply voltage      | AC220V/DC24V (other voltage can be customized)                 |                             | Frequency          |               | 50Hz~60Hz |
|---------------------|----------------------------------------------------------------|-----------------------------|------