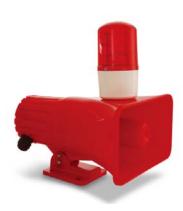

#### **Application**

BC-3B beacon siren specially designed forconstruction machinery(traveling cranes, crawler crane, rubber tyred gantry crane), port machinery( gantry cranes, bridge cranes) etc hoist devise for visible & audible warning.

## **Major functions and features**

- Visible & audible warning.
- Multiple alarm tones for selection.
- Visible alarm light uses long lifetime LED.
- Nice appearance, ease of use.
- Can connect to external junction box.