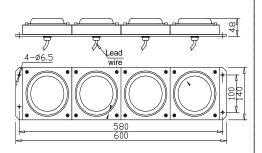

### Model table

| Model    | Combination type                  | Electric | Wiring type             | Weight |  |
|----------|-----------------------------------|----------|-------------------------|--------|--|
|          | 1                                 | current  |                         | ( kg ) |  |
| ABC-16   | ' General                         | <300mA   | One 8m Three-core cable | 1.5    |  |
| ABC-16A  | ABC-16with                        | . 200 4  | Four-core blug/ One     | 1      |  |
|          | ∫Foųr≟core cable                  | <300mA   | Three-core cable        |        |  |
| ABC-16B  | ABC-16 with 2 lights              | <500mA   | Four-core blug/Two      | 3.8    |  |
|          |                                   |          | Three-core cable        |        |  |
| ABC-16C  | ABC-16 with 3 lights              | <700mA   | Four-core blug/Three    | 5.7    |  |
|          |                                   |          | Three-core cable        |        |  |
| ABC-16D  | ABC-16 with4 lights               | <1A      | Four-core blug/Four     | 7.6    |  |
|          |                                   |          | Three-core cable        |        |  |
| ABC-16E  | ABC-16 with 5 lights              | <1.2A    | Four-core blug/Five     | 9.5    |  |
|          |                                   |          | Three-core cable        |        |  |
| ABC-16F  | ABC-16with<br>Four-core cable and | <300mA   |                         | 1      |  |
|          |                                   |          | Four-core blug          |        |  |
|          | grind glass                       |          |                         |        |  |
| ABC-16FA | ABC-16with 8m                     |          |                         |        |  |
|          | cable and grind                   | <300mA   | One 8m Three-core cable | 1.5    |  |
|          | glass                             |          |                         |        |  |