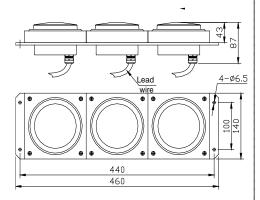

### Model table

| Model    | Combination type                  | Electric | Wiring type             | Weight |  |
|----------|-----------------------------------|----------|-------------------------|--------|--|
|          | 1                                 | current  |                         | ( kg ) |  |
| ABC-16   | ' General                         | <300mA   | One 8m Three-core cable | 1.5    |  |
| ABC-16A  | ABC-16with                        | . 200 4  | Four-core blug/ One     | 1      |  |
|          | ∫Foųr≟core cable                  | <300mA   | Three-core cable        |        |  |
| ABC-16B  | ABC-16 with 2 lights              | <500mA   | Four-core blug/Two      | 3.8    |  |
|          |                                   |          | Three-core cable        |        |  |
| ABC-16C  | ABC-16 with 3 lights              | <700mA   | Four-core blug/Three    | 5.7    |  |
|          |                                   |          | Three-core cable        |        |  |
| ABC-16D  | ABC-16 with4 lights               | <1A      | Four-core blug/Four     | 7.6    |  |
|          |                                   |          | Three-core cable        |        |  |
| ABC-16E  | ABC-16 with 5 lights              | <1.2A    | Four-core blug/Five     | 9.5    |  |
|          |                                   |          | Three-core cable        |        |  |
| ABC-16F  | ABC-16with<br>Four-core cable and | <300mA   |                         | 1      |  |
|          |                                   |          | Four-core blug          |        |  |
|          | grind glass                       |          |                         |        |  |
| ABC-16FA | ABC-16with 8m                     |          |                         |        |  |
|          | cable and grind                   | <300mA   | One 8m Three-core cable | 1.5    |  |
|          | glass                             |          |                         |        |  |