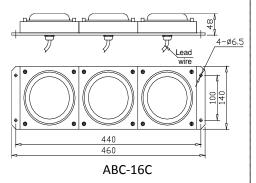

### Model table

| Model    | Combination type                  | Electric | Wiring type             | Weight |  |
|----------|-----------------------------------|----------|-------------------------|--------|--|
|          | 1                                 | current  |                         | ( kg ) |  |
| ABC-16   | ' General                         | <300mA   | One 8m Three-core cable | 1.5    |  |
| ABC-16A  | ABC-16with                        | . 200 4  | Four-core blug/ One     | 1      |  |
|          | ∫Foųr≟core cable                  | <300mA   | Three-core cable        |        |  |
| ABC-16B  | ABC-16 with 2 lights              | <500mA   | Four-core blug/Two      | 3.8    |  |
|          |                                   |          | Three-core cable        |        |  |
| ABC-16C  | ABC-16 with 3 lights              | <700mA   | Four-core blug/Three    | 5.7    |  |
|          |                                   |          | Three-core cable        |        |  |
| ABC-16D  | ABC-16 with4 lights               | <1A      | Four-core blug/Four     | 7.6    |  |
|          |                                   |          | Three-core cable        |        |  |
| ABC-16E  | ABC-16 with 5 lights              | <1.2A    | Four-core blug/Five     | 9.5    |  |
|          |                                   |          | Three-core cable        |        |  |
| ABC-16F  | ABC-16with<br>Four-core cable and | <300mA   |                         | 1      |  |
|          |                                   |          | Four-core blug          |        |  |
|          | grind glass                       |          |                         |        |  |
| ABC-16FA | ABC-16with 8m                     |          |                         |        |  |
|          | cable and grind                   | <300mA   | One 8m Three-core cable | 1.5    |  |
|          | glass                             |          |                         |        |  |