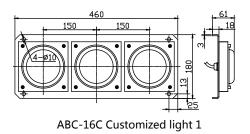

### Model table

| Model    | Combination type                  | Electric | Wiring type             | Weight |  |
|----------|-----------------------------------|----------|-------------------------|--------|--|
|          | 1                                 | current  |                         | ( kg ) |  |
| ABC-16   | ' General                         | <300mA   | One 8m Three-core cable | 1.5    |  |
| ABC-16A  | ABC-16with                        | . 200 4  | Four-core blug/ One     | 1      |  |
|          | ∫Foųr≟core cable                  | <300mA   | Three-core cable        |        |  |
| ABC-16B  | ABC-16 with 2 lights              | <500mA   | Four-core blug/Two      | 3.8    |  |
|          |                                   |          | Three-core cable        |        |  |
| ABC-16C  | ABC-16 with 3 lights              | <700mA   | Four-core blug/Three    | 5.7    |  |
|          |                                   |          | Three-core cable        |        |  |
| ABC-16D  | ABC-16 with4 lights               | <1A      | Four-core blug/Four     | 7.6    |  |
|          |                                   |          | Three-core cable        |        |  |
| ABC-16E  | ABC-16 with 5 lights              | <1.2A    | Four-core blug/Five     | 9.5    |  |
|          |                                   |          | Three-core cable        |        |  |
| ABC-16F  | ABC-16with<br>Four-core cable and | <300mA   |                         | 1      |  |
|          |                                   |          | Four-core blug          |        |  |
|          | grind glass                       |          |                         |        |  |
| ABC-16FA | ABC-16with 8m                     |          |                         |        |  |
|          | cable and grind                   | <300mA   | One 8m Three-core cable | 1.5    |  |
|          | glass                             |          |                         |        |  |