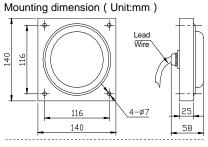

#### Installation and Operation

- Check whether the operating voltage complies with the rated voltage of the warning light
- Secure the light body on a smooth surface with enough mechanical strength using four M6 screws.
- Connect the power line according to the instruction table.
- Verify the connections of the power line, the corresponding lamp start work.