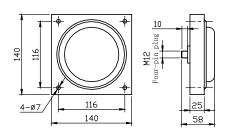

#### Installation and Operation

- Check whether the operating voltage complies with the rated voltage of the warning light
- Secure the light body on a smooth surface with enough mechanical strength using four M6 screws.
- Connect the power line according to the instruction table.
- Verify the connections of the power line, the corresponding lamp start work.