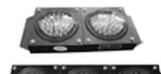

### Model table

| Model    | Combination type                  | Electric | Wiring type             | Weight |  |
|----------|-----------------------------------|----------|-------------------------|--------|--|
|          | 1                                 | current  |                         | ( kg ) |  |
| ABC-16   | ' General                         | <300mA   | One 8m Three-core cable | 1.5    |  |
| ABC-16A  | ABC-16with                        | . 200 4  | Four-core blug/ One     | 1      |  |
|          | ∫Foųr≟core cable                  | <300mA   | Three-core cable        |        |  |
| ABC-16B  | ABC-16 with 2 lights              | <500mA   | Four-core blug/Two      | 3.8    |  |
|          |                                   |          | Three-core cable        |        |  |
| ABC-16C  | ABC-16 with 3 lights              | <700mA   | Four-core blug/Three    | 5.7    |  |
|          |                                   |          | Three-core cable        |        |  |
| ABC-16D  | ABC-16 with4 lights               | <1A      | Four-core blug/Four     | 7.6    |  |
|          |                                   |          | Three-core cable        |        |  |
| ABC-16E  | ABC-16 with 5 lights              | <1.2A    | Four-core blug/Five     | 9.5    |  |
|          |                                   |          | Three-core cable        |        |  |
| ABC-16F  | ABC-16with<br>Four-core cable and | <300mA   |                         | 1      |  |
|          |                                   |          | Four-core blug          |        |  |
|          | grind glass                       |          |                         |        |  |
| ABC-16FA | ABC-16with 8m                     |          |                         |        |  |
|          | cable and grind                   | <300mA   | One 8m Three-core cable | 1.5    |  |
|          | glass                             |          |                         |        |  |