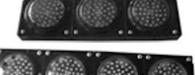

### Model table

| Model    | Combination type                  | Electric | Wiring type             | Weight |  |
|----------|-----------------------------------|----------|-------------------------|--------|--|
|          | 1                                 | current  |                         | ( kg ) |  |
| ABC-16   | ' General                         | <300mA   | One 8m Three-core cable | 1.5    |  |
| ABC-16A  | ABC-16with                        | . 200 4  | Four-core blug/ One     | 1      |  |
|          | ∫Foųr≟core cable                  | <300mA   | Three-core cable        |        |  |
| ABC-16B  | ABC-16 with 2 lights              | <500mA   | Four-core blug/Two      | 3.8    |  |
|          |                                   |          | Three-core cable        |        |  |
| ABC-16C  | ABC-16 with 3 lights              | <700mA   | Four-core blug/Three    | 5.7    |  |
|          |                                   |          | Three-core cable        |        |  |
| ABC-16D  | ABC-16 with4 lights               | <1A      | Four-core blug/Four     | 7.6    |  |
|          |                                   |          | Three-core cable        |        |  |
| ABC-16E  | ABC-16 with 5 lights              | <1.2A    | Four-core blug/Five     | 9.5    |  |
|          |                                   |          | Three-core cable        |        |  |
| ABC-16F  | ABC-16with<br>Four-core cable and | <300mA   |                         | 1      |  |
|          |                                   |          | Four-core blug          |        |  |
|          | grind glass                       |          |                         |        |  |
| ABC-16FA | ABC-16with 8m                     |          |                         |        |  |
|          | cable and grind                   | <300mA   | One 8m Three-core cable | 1.5    |  |
|          | glass                             |          |                         |        |  |