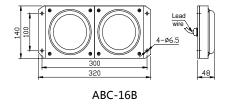

### Model table

| Model    | Combination type                  | Electric | Wiring type             | Weight |  |
|----------|-----------------------------------|----------|-------------------------|--------|--|
|          | 1                                 | current  |                         | ( kg ) |  |
| ABC-16   | ' General                         | <300mA   | One 8m Three-core cable | 1.5    |  |
| ABC-16A  | ABC-16with                        | . 200 4  | Four-core blug/ One     | 1      |  |
|          | ∫Foųr≟core cable                  | <300mA   | Three-core cable        |        |  |
| ABC-16B  | ABC-16 with 2 lights              | <500mA   | Four-core blug/Two      | 3.8    |  |
|          |                                   |          | Three-core cable        |        |  |
| ABC-16C  | ABC-16 with 3 lights              | <700mA   | Four-core blug/Three    | 5.7    |  |
|          |                                   |          | Three-core cable        |        |  |
| ABC-16D  | ABC-16 with4 lights               | <1A      | Four-core blug/Four     | 7.6    |  |
|          |                                   |          | Three-core cable        |        |  |
| ABC-16E  | ABC-16 with 5 lights              | <1.2A    | Four-core blug/Five     | 9.5    |  |
|          |                                   |          | Three-core cable        |        |  |
| ABC-16F  | ABC-16with<br>Four-core cable and | <300mA   |                         | 1      |  |
|          |                                   |          | Four-core blug          |        |  |
|          | grind glass                       |          |                         |        |  |
| ABC-16FA | ABC-16with 8m                     |          |                         |        |  |
|          | cable and grind                   | <300mA   | One 8m Three-core cable | 1.5    |  |
|          | glass                             |          |                         |        |  |