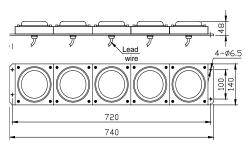

### Model table

| Model    | Combination type                  | Electric | Wiring type             | Weight |  |
|----------|-----------------------------------|----------|-------------------------|--------|--|
|          | 1                                 | current  |                         | ( kg ) |  |
| ABC-16   | ' General                         | <300mA   | One 8m Three-core cable | 1.5    |  |
| ABC-16A  | ABC-16with                        | . 200 4  | Four-core blug/ One     | 1      |  |
|          | ∫Foųr≟core cable                  | <300mA   | Three-core cable        |        |  |
| ABC-16B  | ABC-16 with 2 lights              | <500mA   | Four-core blug/Two      | 3.8    |  |
|          |                                   |          | Three-core cable        |        |  |
| ABC-16C  | ABC-16 with 3 lights              | <700mA   | Four-core blug/Three    | 5.7    |  |
|          |                                   |          | Three-core cable        |        |  |
| ABC-16D  | ABC-16 with4 lights               | <1A      | Four-core blug/Four     | 7.6    |  |
|          |                                   |          | Three-core cable        |        |  |
| ABC-16E  | ABC-16 with 5 lights              | <1.2A    | Four-core blug/Five     | 9.5    |  |
|          |                                   |          | Three-core cable        |        |  |
| ABC-16F  | ABC-16with<br>Four-core cable and | <300mA   |                         | 1      |  |
|          |                                   |          | Four-core blug          |        |  |
|          | grind glass                       |          |                         |        |  |
| ABC-16FA | ABC-16with 8m                     |          |                         |        |  |
|          | cable and grind                   | <300mA   | One 8m Three-core cable | 1.5    |  |
|          | glass                             |          |                         |        |  |