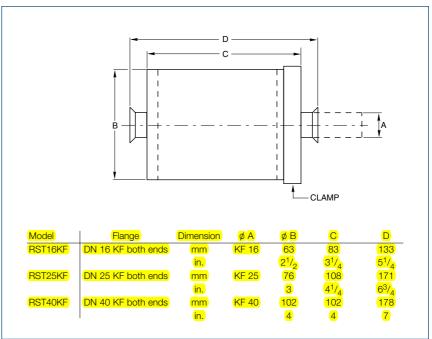

Dimensional drawing for the RST

| Technical Data                             | RST16KF                              | RST25KF                              | RST40KF                              |
|--------------------------------------------|--------------------------------------|--------------------------------------|--------------------------------------|
| Connection to pump TRIVAC                  | D 4/8 B/BCS                          | D 16/25 B/BCS                        | D 40/65 B/BCS                        |
| Ordering Information                       | RST16KF                              | RST25KF                              | RST40KF                              |
| RST16KF<br>1.9 lb (0.9 kg)                 | Part No.<br>99 171 135               | -                                    | -                                    |
| RST25KF<br>2.6 lb (1.2 kg)                 | _                                    | Part No.<br>99 171 136               | -                                    |
| RST40KF<br>4.1 lb (1.9 kg)                 | -                                    | -                                    | Part No.<br>99 171 137               |
| Filtering media Stainless steel  RF copper | Part No.<br>99 171 141<br>Part No.   | Part No.<br>99 171 141<br>Part No.   | Part No.<br>99 171 141<br>Part No.   |
| BUNA-N gasket                              | 99 171 145<br>Part No.<br>725 80 005 | 99 171 146<br>Part No.<br>725 80 006 | 99 171 147<br>Part No.<br>725 80 007 |