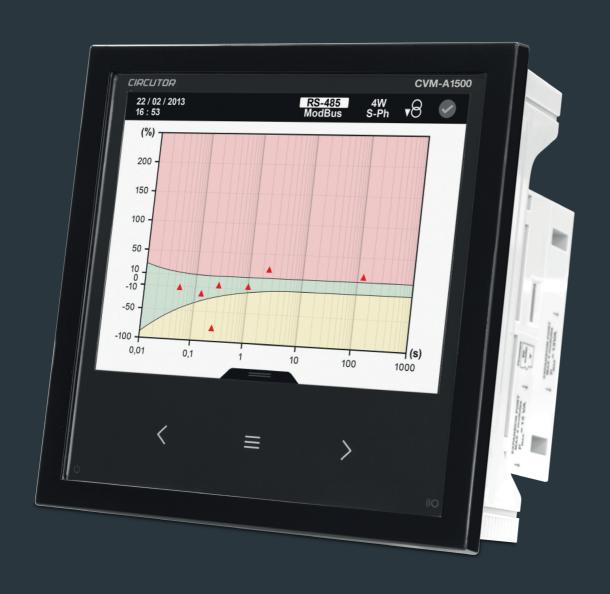

#### Your network quality, at a glance

The **CVM-A1500** records power quality events such as overvoltages, gaps, and electric supply interruptions, as well as the associated voltage and current wave shapes (transients).

#### Your network quality, at a glance

Events

**CBEMA** 

SEMIF47

Class A according IEC 61000-4-30