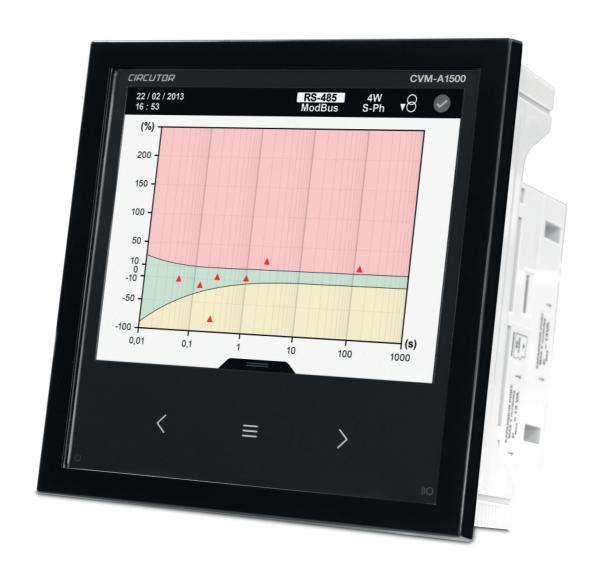

#### Your network quality, at a glance

The **CVM-A1500** records power quality events such as overvoltages, gaps, and electric supply interruptions, as well as the associated voltage and current wave shapes (transients).

#### Your network quality, at a glance

Events

**CBEMA** 

SEMIF47

Class A according IEC 61000-4-30