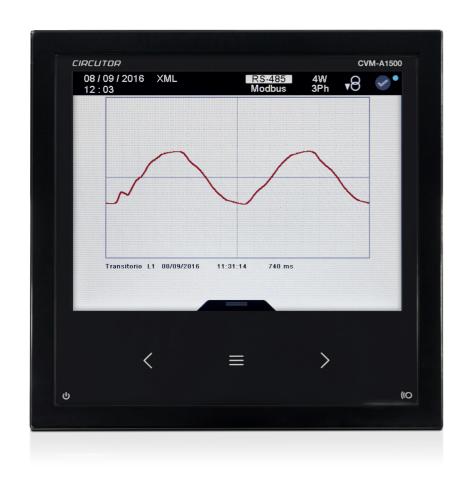

#### Your network quality, at a glance

The **CVM-A1500** records power quality events such as overvoltages, gaps, and electric supply interruptions, as well as the associated voltage and current wave shapes (transients).

#### Waveform capture

The analyzer captures the voltage and current wave shape when it detects quality events or deformation of the voltage wave, storing them internally to be analyzed online or downloading the data to **PowerStudio**.

#### Oscilloscope in real time

It shows voltage and current wave shapes in real time and has options for zooming the wave and time amplitude for a clearer display.