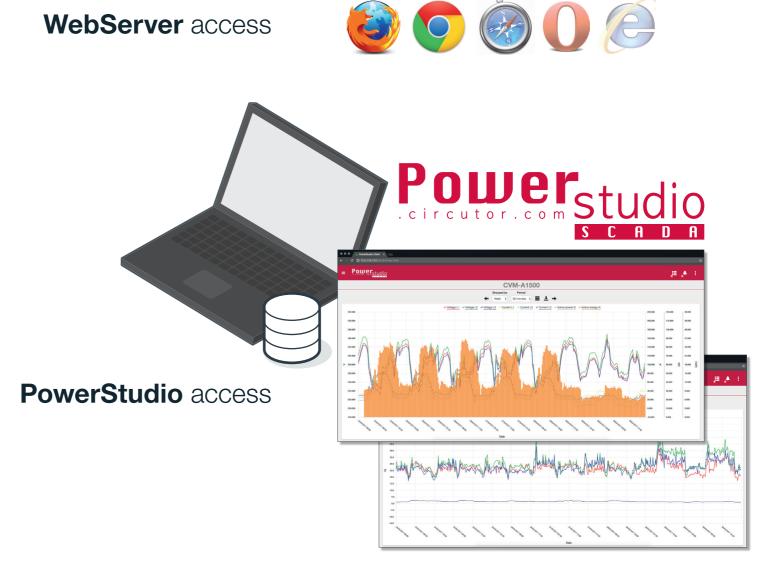

## EMS integrated, It records everything.

The unit includes the datalogger module with embedded **PowerStudio**: the analysis tool that gives you access to all the information recorded by the analyzer and provides it with Ethernet.

#### And even more features and functions...

Eenergy Management

Software **PowerStudio** 

**Embedded** integrated.

- > Data record every 10 min.
- > Graphics (export to .jpg)
- > Tables (export to excel)
- > Emails
- Scheduling alarms or events with the PowerStudio editor.