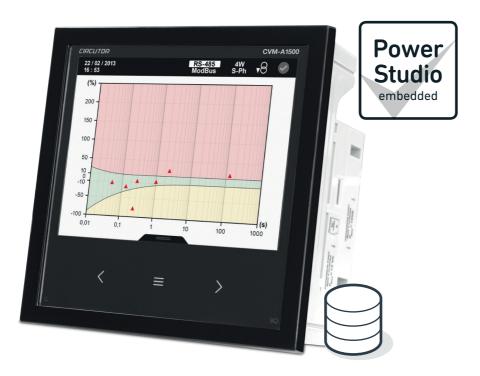

## EMS integrated, It records everything.

The unit includes the datalogger module with embedded **PowerStudio**: the analysis tool that gives you access to all the information recorded by the analyzer and provides it with Ethernet.

### Eenergy Management Software integrated

Eenergy Management Software **PowerStudio Embedded** integrated.

#### Waveform capture

The analyzer captures the voltage and current wave shape when it detects quality events or deformation of the voltage wave, storing them internally to be analyzed online or downloading the data to **PowerStudio**.