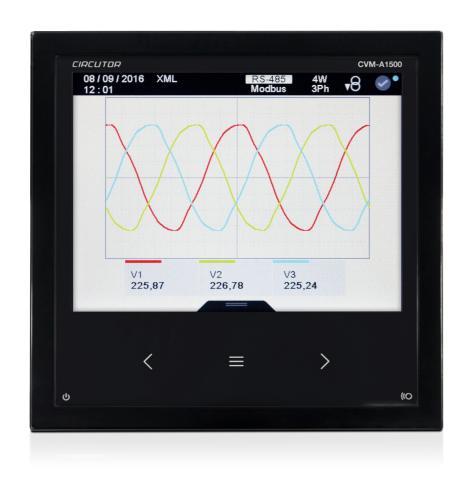

#### Oscilloscope in real time

It shows voltage and current wave shapes in real time and has options for zooming the wave and time amplitude for a clearer display.

#### Your network quality, at a glance

The **CVM-A1500** records power quality events such as overvoltages, gaps, and electric supply interruptions, as well as the associated voltage and current wave shapes (transients).

#### Waveform capture

The analyzer captures the voltage and current wave shape when it detects quality events or deformation of the voltage wave, storing them internally to be analyzed online or downloading the data to **PowerStudio**.