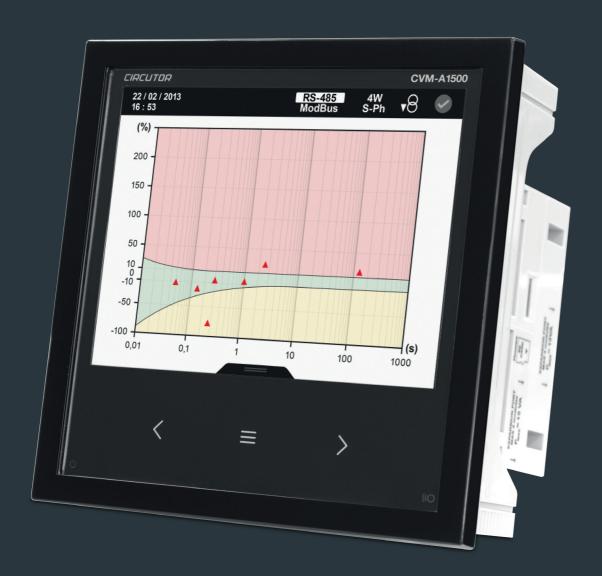

#### Your network quality, at a glance

The **CVM-A1500** records power quality events such as overvoltages, gaps, and electric supply interruptions, as well as the associated voltage and current wave shapes (transients).

#### Your network quality, at a glance

Events

**CBEMA** 

SEMIF47

Class A according IEC 61000-4-30