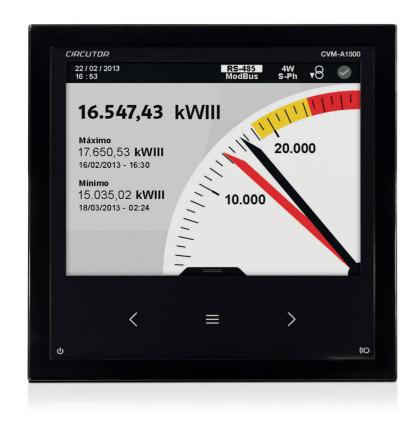

#### The quality of your installation under supervision

**CVM-A1500** is designed to monitor, supervise electrical parameters and detect Power quality events. It is an ideal device to be installed at the most relevant measuring points.