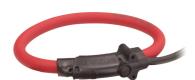

### FLEX-MAG70

FLEX-MAG70, Flexible sensors for FLEX analysers

Code: M818110041500

> Scale: Configurable> Lenght: 2 m

> Usefull diam.(mm): 70

> Measurement Range (A): 1000 A / 100 mV > Max. Current (A): 2000 (\*1) 10000 (\*2)

## FLEX-MAG70

Code: M818110041500

# FLEX-MAG70

Code: M818110041500