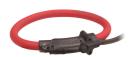

### FLEX-MAG70

FLEX-MAG70, Flexible sensors for FLEX analysers

Code: M818110041500

> Scale: Configurable> Lenght: 2 m

> Usefull diam.(mm): 70

> Measurement Range (A): 1000 A / 100 mV > Max. Current (A): 2000 (\*1) 10000 (\*2)

## FLEX-MAG70

Code: M818110041500

# FLEX-MAG70

Code: M818110041500