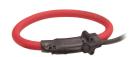

### FLEX-MAG70

FLEX-MAG70, Flexible sensors for FLEX analysers

Code: M818110041500

> Scale: Configurable> Lenght: 2 m

> Usefull diam.(mm): 70

> Measurement Range (A): 1000 A / 100 mV > Max. Current (A): 2000 (\*1) 10000 (\*2)

## FLEX-MAG70

Code: M818110041500

# FLEX-MAG70

Code: M818110041500