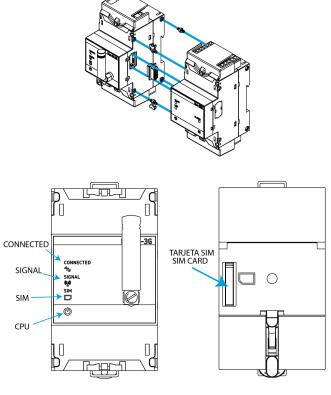

## Line-M-3G

Line-M-3G, 3G communications modem and Bus-Line to communicate with the Line-EDS devices,

Code: M58E05.

## Line-M-3G

Code: M58E05.

Dimensions Connections