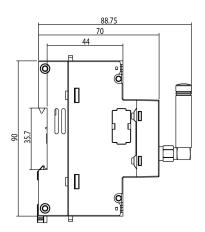

## **Specifications**

| AC power supply                          |                                                    |
|------------------------------------------|----------------------------------------------------|
| Installation category                    | CAT III 300V                                       |
| Consumption                              | 2,8 4,1 VA                                         |
| auxiliary power supply mode              | Through the line-EDS device                        |
| DC power supply                          |                                                    |
| Consumption                              | 1,9 2,2 W                                          |
| Mechanical characteristics               |                                                    |
| Size (mm) width x height x depth         | 52.5 x 96.95 x 88.75 (mm)                          |
| Screw type                               | Flat, M2.5                                         |
| Envelope                                 | Self-extinguishing V0 plastic                      |
| Torque setting                           | ≤ 0,4 Nm                                           |
| Cable gauge at power supply terminals    | 2.5 mm <sup>2</sup>                                |
| Fastening                                | DIN rail (IEC 60715)                               |
| Weight (kg)                              | 0,15                                               |
| Environmental characteristics            |                                                    |
| Protection class                         | IP30, Front: IP40                                  |
| Relative humidity (without condensation) | 5 95%                                              |
| Storage temperature                      | -20 +70 °C                                         |
| Working temperature                      | -10 +50 °C                                         |
| Communications                           |                                                    |
| Band                                     | 850/900/1700/1800/1900/2100 MHz                    |
| Connector                                | SMA (Right Angle)                                  |
| Technology                               | 3G                                                 |
| Standards                                |                                                    |
| Electrical safety, Maximum height (m)    | 2000                                               |
| Electrical safety, Installation category | CAT III 300 V                                      |
| Standards                                | UNE-EN 61010-1, UNE-EN 61000-6-2, UNE-EN 61000-6-4 |
| User interface                           |                                                    |
| LED                                      | 4 LED                                              |
|                                          |                                                    |

## Line-M-3G

Code: M58E05.

Dimensions Connections