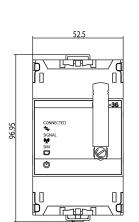

## **Specifications**

| AC power supply                          |                                                    |
|------------------------------------------|----------------------------------------------------|
| Installation category                    | CAT III 300V                                       |
| Consumption                              | 2,8 4,1 VA                                         |
| auxiliary power supply mode              | Through the line-EDS device                        |
| DC power supply                          |                                                    |
| Consumption                              | 1,9 2,2 W                                          |
| Mechanical characteristics               |                                                    |
| Size (mm) width x height x depth         | 52.5 x 96.95 x 88.75 (mm)                          |
| Screw type                               | Flat, M2.5                                         |
| Envelope                                 | Self-extinguishing V0 plastic                      |
| Torque setting                           | ≤ 0,4 Nm                                           |
| Cable gauge at power supply terminals    | 2.5 mm <sup>2</sup>                                |
| Fastening                                | DIN rail (IEC 60715)                               |
| Weight (kg)                              | 0,15                                               |
| Environmental characteristics            |                                                    |
| Protection class                         | IP30, Front: IP40                                  |
| Relative humidity (without condensation) | 5 95%                                              |
| Storage temperature                      | -20 +70 °C                                         |
| Working temperature                      | -10 +50 °C                                         |
| Communications                           |                                                    |
| Band                                     | 850/900/1700/1800/1900/2100 MHz                    |
| Connector                                | SMA (Right Angle)                                  |
| Technology                               | 3G                                                 |
| Standards                                |                                                    |
| Electrical safety, Maximum height (m)    | 2000                                               |
| Electrical safety, Installation category | CAT III 300 V                                      |
| Standards                                | UNE-EN 61010-1, UNE-EN 61000-6-2, UNE-EN 61000-6-4 |
| User interface                           |                                                    |
| LED                                      | 4 LED                                              |
|                                          |                                                    |

## Line-M-3G

Code: M58E05.

Dimensions Connections