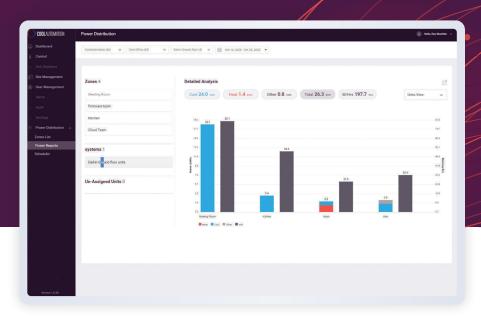

# **Key Benefits**

Get real power consumption of each of the indoor units in the VRF system

Automatic, customizable periodic reports

Breakdown of consumption between HEAT and COOL modes

Graphic tool for review and analysis of historic power consumption

Support for all leading VRF brands

Easy export of data to CSV for downloading or integrating with billing systems

Remotely access the data from your web browser

Easy installation and commissioning of the solution