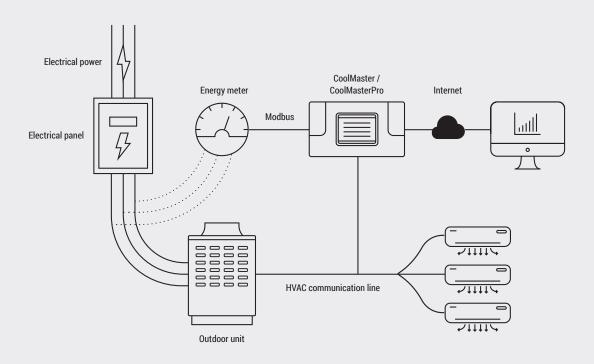

#### **The Solution**

WattMeters measure the actual condenser power consumption and push this data continuously over Modbus RTU to CoolMaster or CoolMasterPro, which then transfers the periodic readings to CoolAutomation's Cloud for analysis. The cloud-based application then breaks the overall consumption to each of the individual indoor units, based on CoolAutomation's unique algorithm that accurately calculates the actual operational ratio and kWh of each indoor unit.

### The Solution's Topology

The CoolAutomation VRF Power Distribution solution allows you to bill your tenants accurately - by the actual operational demand of each indoor unit. The solution requires a field supplied WattMeter with a Modbus RTU interface, and can support multiple VRF systems and mixed VRF brand topologies.