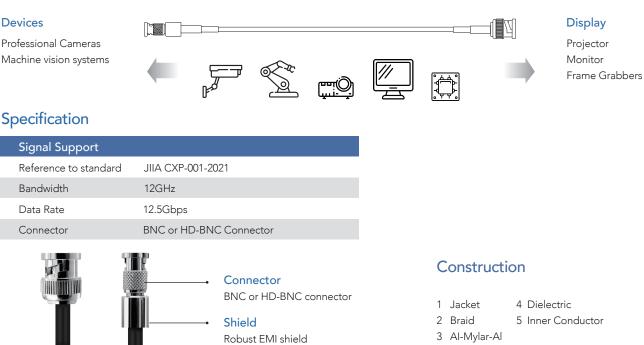

## **Features**

- Reference to JIIA CXP-001-2021
- Supports date rate up to 12.5Gbps
- Longer lengths, up to 80FT
- Enable faster frame rates
- Available in both BNC and HD-BNC connectors
- Simultaneous transmission of video, control, signal and power
- Made in Taiwan

## Devices

Professional Cameras Machine vision systems

- Visual positioning application
- Traffic surveillance system
- Measurement / Sorting application
- Intelligent transportation system

www.cticable.com.tw Ver.2