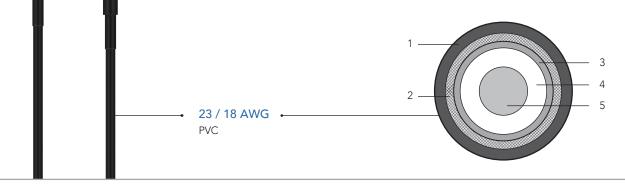

## **Features**

- Reference to JIIA CXP-001-2021
- Supports date rate up to 12.5Gbps
- Longer lengths, up to 80FT
- Enable faster frame rates
- Available in both BNC and HD-BNC connectors
- Simultaneous transmission of video, control, signal and power
- Made in Taiwan