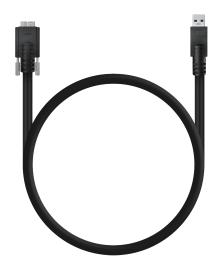

# **High Flex USB 3.2 Vision Cable | Slim**

## **Specification**

| USB Signal Support  |                                        |
|---------------------|----------------------------------------|
| USB Standards       | USB 3.2 Gen1                           |
| Transmission Format | Full-duplex data communication         |
| Data Rate           | 5Gbps                                  |
| Connector           | Type A( M )-Micro B( With screw lock ) |
| Compatible with     | Backwards compatible USB 2.0 devices   |