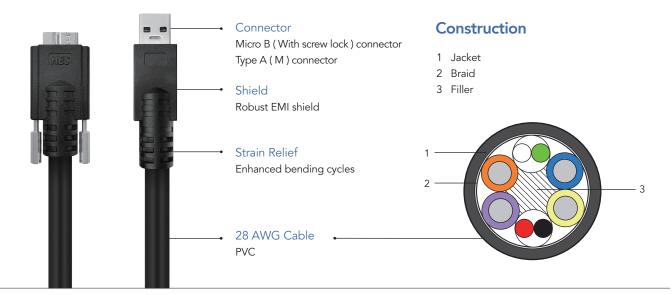

## **Specification**

| USB Signal Support  |                                        |
|---------------------|----------------------------------------|
| USB Standards       | USB 3.2 Gen1                           |
| Transmission Format | Full-duplex data communication         |
| Data Rate           | 5Gbps                                  |
| Connector           | Type A( M )-Micro B( With screw lock ) |
| Compatible with     | Backwards compatible USB 2.0 devices   |

| Physical Properties |                   |
|---------------------|-------------------|
| Power               | No external power |
| Static              | 0°C~50°C          |
| Dynamic             | -20°C ~80°C       |
| Humidity            | 0%~85% RH         |
| Bending Radius      | 40mm              |
| Pulling Force       | 12kg              |