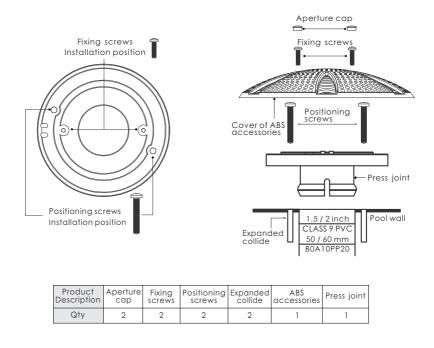

## Instruction on Installation of EM2817 Series Main Drain

Models: EM2817V(A1) EM2817V(A2)

Notices on Installing Glass Fiber Pool

- All EM2817V Series suction machines have been tested and are compliance with the standard AS/NZS 1926.3.2010.
- Company suggests that all installation personnel are familiar with the standard AS/NZS 1926.3.2010 before the installation.
- The installation personnel has the responsibility to ensure that the maximum flow rate doesn't exceed the standard.
- All EM2817V Series suction machines should be fixed on the pool wall permanently, so as to prevent the displacement in the absence of tools.
- Provide all fixing screws needed in the installation of EM2817V Series suction machines.
- Any revising to the device as well as its installation will cause the invalidity of conformity certification and warranty; in addition, it will affect the safety of this device.