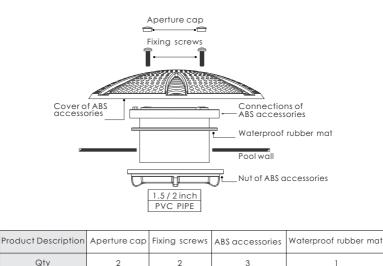

## Models: EM2817C(A1) EM2817C(A2) EM2817C(A3) EM2817C(A4) EM2817C(A5) EM2817C(A6) EM2817C(E1) EM2817C(E2) EM2817C(E3) EM2817C(E4)

Notice on the Installation of Concrete

- All EM2817C Series suction machines have been tested and are compliance with the standard AS/NZS 1926.3.2010.
- Company suggests that all installation personnel are familiar with the standard AS/NZS 1926.3.2010 before the installation.
- The installation personnel has the responsibility to ensure that the maximum flow rate doesn't exceed the standard.
- All EM2817C Series suction machines should be fixed on the pool wall permanently, so as to prevent the displacement in the absence of tools.
- Provide all fixing screws needed in the installation of EM2817C Series suction machines.
- Any revising to the device as well as its installation will cause the invalidity of conformity certification and warranty; in addition, it will affect the safety of this device.