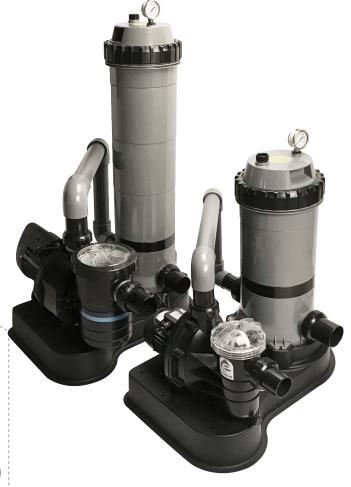

## **Product Features**

- 1. UV resistant cartridge filter tank
- 2. Heavy duty ring-lock lid for easy-opening, cleaning and replacing cartridge element
- 3. Oil filled pressure gauge for easy inspection of the operation pressure
- 4. The pump which is IPX5 Waterproof Standard certified and has built-in thermal protection

### Includes UV resistant cartridge filter tank

#### **FSC Series Filtration Combo**

includes:

- 1) cartridge filter
- 2) cartridge filter element
- 3) SS, SC or SB Series Pump