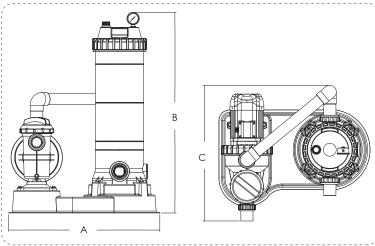

### **Product Information and Dimension**

| Code     | Model  | Cartridge Filter | Pump  | Valve<br>Connections | A<br>(mm) | B<br>(mm) | C<br>(mm) | Max. Flow Rate               |
|----------|--------|------------------|-------|----------------------|-----------|-----------|-----------|------------------------------|
| 88340109 | FSC025 | CF25             | SS033 | 1.5" / 50mm          | 705       | 580       | 490       | 92lpm 5.5m <sup>3</sup> /h   |
| 88340212 | FSC050 | CF50             | SS100 | 1.5" / 50mm          | 705       | 760       | 490       | 190lpm 11.4m³/h              |
| 88340324 | FSC075 | CF75             | SC100 | 1.5" / 50mm          | 705       | 940       | 532       | 283lpm 17.0m <sup>3</sup> /h |
| 88340429 | FSC100 | CF100            | SB10  | 2.0" / 63mm          | 705       | 1120      | 600       | 382lpm 22.9m <sup>3</sup> /h |
| 88340540 | FSC150 | CF150            | SB15  | 2.0" / 63mm          | 705       | 1300      | 600       | 555lpm 33.4m <sup>3</sup> /h |
| 88340631 | FSC200 | CF200            | SB20  | 2.0" / 63mm          | 705       | 1480      | 600       | 680lpm 40.9m <sup>3</sup> /h |