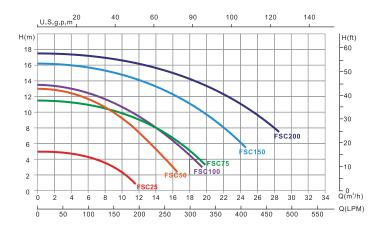

### **Product Information and Dimension**

| Code     | Model  | Cartridge Filter | Pump  | Valve<br>Connections | A<br>(mm) | B<br>(mm) | C<br>(mm) | Max. Flow Rate               |
|----------|--------|------------------|-------|----------------------|-----------|-----------|-----------|------------------------------|
| 88340109 | FSC025 | CF25             | SS033 | 1.5" / 50mm          | 705       | 580       | 490       | 92lpm 5.5m <sup>3</sup> /h   |
| 88340212 | FSC050 | CF50             | SS100 | 1.5" / 50mm          | 705       | 760       | 490       | 190lpm 11.4m³/h              |
| 88340324 | FSC075 | CF75             | SC100 | 1.5" / 50mm          | 705       | 940       | 532       | 283lpm 17.0m <sup>3</sup> /h |
| 88340429 | FSC100 | CF100            | SB10  | 2.0" / 63mm          | 705       | 1120      | 600       | 382lpm 22.9m <sup>3</sup> /h |
| 88340540 | FSC150 | CF150            | SB15  | 2.0" / 63mm          | 705       | 1300      | 600       | 555lpm 33.4m <sup>3</sup> /h |
| 88340631 | FSC200 | CF200            | SB20  | 2.0" / 63mm          | 705       | 1480      | 600       | 680lpm 40.9m <sup>3</sup> /h |