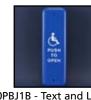

SURFACE MOUNT BOX

10PBJ10 - Plain

Face Plate

10PBJ1B - Text and Logo Blue

H

(

 $\bigcirc$ 

A