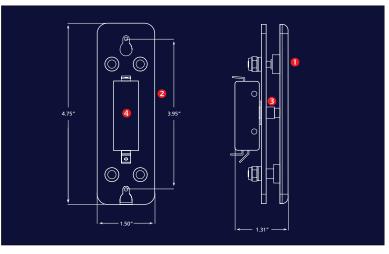

#### TECHNICAL SPECS

- A. 16 gauge, 304 2B Stainless Steel Faceplate
- B. 1/8" thick, Aluminum Back Plate
- C. Stainless Steel 6-32 x 1: Allen head mounting screws
- D. Cherry Switch: Single-pole, 15A, COM / NO / NC contacts

### PBJ SERIES FAMILY OF PRODUCTS

**PBJ SERIES DETAILS** 

Spring

0

push

10

OPEN

0