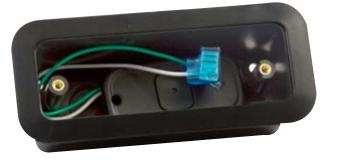

#### COMPONENTS

#### Front Plate 8 Back Plate

- 8 Weatherboot
- **4** Cherry Switch