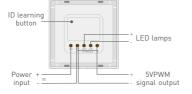

### Match Code between Panel & Remote LTECH

1. Short press "ID learning button" on E61, the lamps flicker.

- 2. Hold down On/Off key on F1, or hold down the matching zone's On & Off keys on F5 simultaneously, if the lamp flicker quickly then back to normal, match successfully.
- \* Exit match status automatically if over 15 seconds.
- \* One E61 can be matched with max 10 remotes.

### Clear Code

Long press "ID learning button" on E61 for 10s until the lamps flicker 5 times, clear code successfully.

\* No further notice if any changes in the manual. Product function depends on the goods. Please feel free to contact our official distributor if any question.