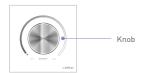

## Key Functions

- \* Clockwise spin the knob, brightness increases.

  \* Counterclockwise spin the knob, brightness
- decreases. Turn off the panel if you spin to the leftmost end (a click can be heard).