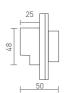

less control and PWM power output.
- Power output, lamps can be connected directly, easy and convenient.
- With 2 functions: dimming and switch.
- Touch panel can be controlled by remote directly or smart phone if add a gateway.

## Technical Specs

#### E61 Dimming knob panel

 Input voltage:
 12-24Vdc
 Working temp.:
 -10°C~55°C

 Input signal:
 RF 2.4GHz
 Dimensions:
 L86×W86×H36(mm)

 Output current:
 6A×1CH
 Package size:
 L113×W112×H50(mm)

Output power: 0~72W...144W Weight(G.W.):

Protection: Short circuit / over current

## Key Functions



- \* Clockwise spin the knob, brightness increases.

  \* Counterclockwise spin the knob, brightness
- decreases. Turn off the panel if you spin to the leftmost end (a click can be heard).

## Terminals



235q



#### Product Size

Unit: mm







86 size

European style

## **Application Composition**



## Wiring Diagram









LED strip



Remote

LED strip

Knob panel



Knob panel

Knob panel

WiFi master

controller





LED strip







WiFi master controller

F© C€ RoHS (warranty 5 years)





## Match Code Sequence





\* PS: No WiFi router needed when WiFi-106 gateway work with phones directly.

#### Match Code Sequence

- 1. Gateway match up with panel, which enables the smart phone to control lamps via gateway.
- 2. Remote match up with panel, which enables remote to control lamps.

### Match Code between Panel & Remote LTECH

1. Short press "ID learning button" on E61, the lamps flicker.



- 2. Hold down On/Off key on F1, or hold down the matching zone's On & Off keys on F5 simultaneously, if the lamp flicker qu