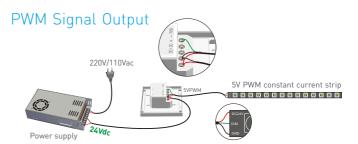

ing knob panel

 Input voltage:
 12-24Vdc
 Working temp.:
 -10°C~55°C

 Input signal:
 RF 2.4GHz
 Dimensions:
 L86×W86×H36(mm)

 Output current:
 6A×1CH
 Package size:
 L113×W112×H50(mm)

Output power: 0~72W...144W Weight(G.W.):

Protection: Short circuit / over current

## Key Functions



- \* Clockwise spin the knob, brightness increases.

  \* Counterclockwise spin the knob, brightness
- decreases. Turn off the panel if you spin to the leftmost end (a click can be heard).

## Terminals



235q



#### Product Size

Unit: mm







86 size

European style

## **Application Composition**



## Wiring Diagram









LED strip



Remote

LED strip

Knob panel



Knob panel

Knob panel

WiFi master

controller





LED strip







WiFi master controller

F© C€ RoHS (warranty 5 years)





## Match Code Sequence





\* PS: No WiFi router needed when WiFi-106 gateway work with phones directly.

#### Match Code Sequence

- 1. Gateway match up with panel, which enables the smart phone to control lamps via gateway.
- 2. Remote match up with panel, which enables remote to control lamps.

### Match Code between Panel & Remote LTECH

1. Short press "ID learning button" on E61, the lamps flicker.



- 2. Hold down On/Off key on F1, or hold down the matching zone's On & Off keys on F5 simultaneously, if the lamp flicker quickly then back to normal, match successfully.
- \* Exit match status automatically if over 15 seconds.
- \* One E61 can be matched with max 10 remotes.

## Match Code between Panel & Gateway

1. Turn on APP, enter "zone set" interface.



2. Click the right top