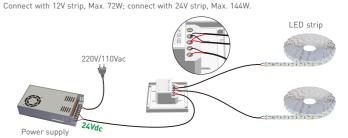

#### E61 Dimming knob panel

 Input voltage:
 12-24Vdc
 Working temp.:
 -10°C~55°C

 Input signal:
 RF 2.4GHz
 Dimensions:
 L86×W86×H36(mm)

 Output current:
 6A×1CH
 Package size:
 L113×W112×H50(mm)

Output power: 0~72W...144W Weight(G.W.):

## Terminals

235q