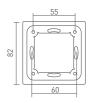

ss control and PWM power output.
- Power output, lamps can be connected directly, easy and convenient.
- With 2 functions: dimming and switch.
- Touch panel can be controlled by remote directly or smart phone if add a gateway.

## Technical Specs

#### E61 Dimming knob panel

 Input voltage:
 12-24Vdc
 Working temp.:
 -10°C~55°C

 Input signal:
 RF 2.4GHz
 Dimensions:
 L86×W86×H36(mm)

 Output current:
 6A×1CH
 Package size:
 L113×W112×H50(mm)

Output power: 0~72W...144W Weight(G.W.):

Protection: Short circuit / over current

## Key Functions



- \* Clockwise spin the knob, brightness increases.

  \* Counterclockwise spin the knob, brightness
- decreases. Turn off the panel if you spin to the leftmost end (a click can be heard).

## Terminals



235q



#### Product Size

Unit: mm







86 size

European style

## **Application Composition**



## Wiring Diagram









LED strip



Remote

LED strip

Knob panel



Knob panel

Knob panel

WiFi master

controller





LED strip







WiFi master controller

F© C€ RoHS (warranty 5 years)





## Match Code Sequence





\* PS: No WiFi router needed when WiFi-106 gateway work with phones directly.

#### Match Code Sequence

- 1. Gateway match up with panel, which enables the smart phone to control lamps via gateway.
- 2. Remote match up with panel, which enables remote to control lamps.

### Match Code between Panel & Remote LTECH

1. Short press "ID learning button" on E61, the lamps flicker.



- 2. Hold down On/Off key on F1, or hold down the matching zone's On & Off keys on F5 simultaneously, if the lamp flicker quic