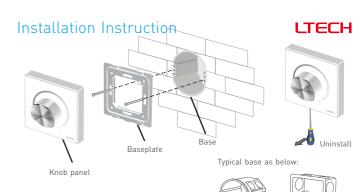

## **Application Composition**

# **E61** Wireless Knob Panel

(Power Mode)

Manual www.ltech-led.com