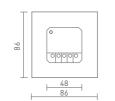

#### Product Size

Unit: mm

86 size

European style

#### E61 Dimming knob panel

 Input voltage:
 12-24Vdc
 Working temp.:
 -10°C~55°C

 Input signal:
 RF 2.4GHz
 Dimensions:
 L86×W86×H36(mm)

 Output current:
 6A×1CH
 Package size:
 L113×W112×H50(mm)

Output power: 0~72W...144W Weight(G.W.):