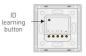

### Match Code between Panel & Remote LTECH

1. Short press "ID learning button" on E61, the lamps flicker.

- 2. Hold down On/Off key on F1, or hold down the matching zone's On & Off keys on F5 simultaneously, if the lamp flicker quickly then back to normal, match successfully.
- \* Exit match status automatically if over 15 seconds.
- \* One E61 can be matched with max 10 remotes.

### Clear Code

Long press "ID learning button" on E61 for 10s until the lamps flicker 5 times, clear code successfully.

\* No further notice if any changes in the manual. Product function depends on the goods. Please feel free to contact our official distributor if any question.