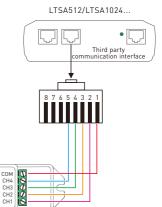

#### 3. Wiring diagram:

WiFi-108 gateway

DMX-TRIG converter

DMX512 manual console

MS-WF-512