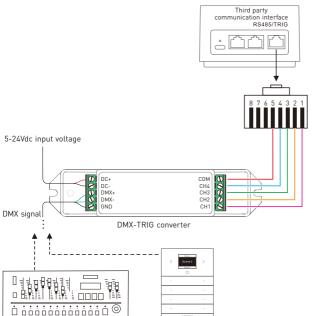

# DMX-TRIG DMX512 Decoder

DMX-TRIG is a signal converter for DMX to dry contact. With RDM long range devices management function, it is easy for setting the DMX address. The 15 preset scenes of the WiFi-108 or LTSA512's dry contacts interface can be called and used by MS-WF-512 or DMX console.

#### 3. Wiring diagram:

WiFi-108 gateway

DMX-TRIG converter

DMX512 manual console

MS-WF-512