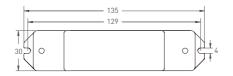

## LTECH

# DMX-TRIG DMX512 Decoder



DMX-TRIG is a signal converter for DMX to dry contact. With RDM long range devices management function, it is easy for setting the DMX address. The 15 preset scenes of the WiFi-108 or LTSA512's dry contacts interface can be called and used by MS-WF-512 or DMX console.

#### 1. Product parameter:

| Model:          | DMX-TRIG   | Working temp.: | -30°C~55°C     |
|-----------------|------------|----------------|----------------|
| Input signal:   | DMX512/RDM | Product size:  | L135×W30×H20mm |
| Output voltage: | 12-24Vdc   | Package size:  | L140×W34×H23mm |
| Trigger scenes: | 15         | Weight (G.W.): | 80g            |

### 2. Product size:

Unit: mm









#### 3. Wiring diagram:

WiFi-108 gateway





DMX-TRIG converter

DMX512 manual console

MS-WF-512

## 4. Setting table:



|                         |     |     |     |     |     | 1              |
|-------------------------|-----|-----|-----|-----|-----|----------------|
| Received DMX data range |     | CH4 | CH3 | CH2 | CH1 | Remark         |
| 0                       | 15  | OFF | OFF | OFF | OFF | Default status |
| 16                      | 31  | OFF | OFF | OFF | ON  | Scene 1        |
| 32                      | 47  | OFF | OFF | ON  | OFF | Scene 2        |
| 48                      | 63  | OFF | OFF | ON  | ON  | Scene 3        |
| 64                      | 79  | OFF | 0 N | OFF | OFF | Scene 4        |
| 80                      | 95  | OFF | 0 N | OFF | ON  | Scene 5