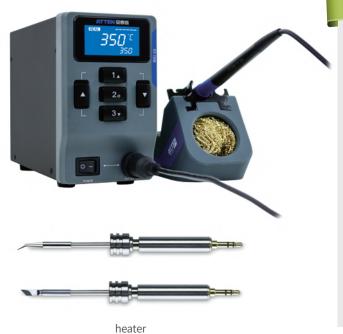

## ST-1509

## SAFE

Intelligent Soldering Station

## Features:

- Design with LCD display screen making control visualization.
- Buttons(1,2,3) for pre-setting or switching frequently used temperature.
- Auto sleep ,auto standby ,auto shutdown function to keep soldering work safer and extend machine lifespan .
- Has temperature locking, temperature calibration ,temperature alarming ,auto shutdown heating , password protecting function .
- $\bullet$  Temperature read out in  ${\mathbb C}$  and  ${\mathbb F}$  .
- Compatible with various type of soldering tools .
- Heating-up very fast with replaceable integrated heater.

## Specification:

| Item No              | ST-1509                                                                                                                                |
|----------------------|----------------------------------------------------------------------------------------------------------------------------------------|
| Voltage              | AC(100V/110V/120V    220V/230V/240) 50/60Hz                                                                                            |
| Power                | 150W                                                                                                                                   |
| Temperature range    | 80°C~480°C                                                                                                                             |
| Temperature accuracy | ±10°C                                                                                                                                  |
| The handle type      | Y950 /Y9130 /Y9150 /N9100 optional                                                                                                     |
| Soldering tip/Heater | T950-0.1IS T950-2.0SK / T9130-1.0I T9130-K / T9150-4.6D T9150-5C / T9100-0.5I optional                                                 |
| Soldering stand      | S-13                                                                                                                                   |
| Package list         | Main unit: 1unit Iron Stand: 1PCS Manual: 1 PCS Iron Handle Set: 1PCS AC cord: 1 PCS integrated heater with tip: 2 PCS                 |
| Standard Packing     | Inner box: 28.2x21x18.7(cm) N.W.: 3kg G.W.: 3.3kg Carton: 6PCS/Carton Size: 43.5x30x58(cm) N.W.: 19.8kg G.W.: 20.8kg                   |
| Applicable           | <ul> <li>● Production line</li> <li>● Enterprises</li> <li>● Education and practice</li> <li>● Maintenance</li> <li>● Hobby</li> </ul> |