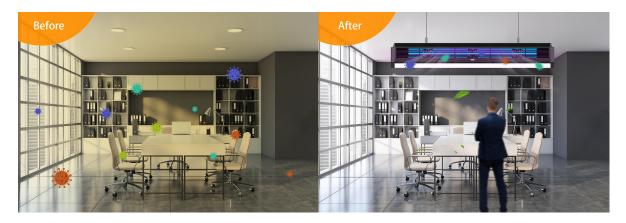

## GKU19 UVC Hybrid Direct LED Linear

125W

- ✓ LED&UVC All-in-One design / 2 sides UVC upper room disinfection ₀
- ✓ Daily activities can continue under the area while the device is working
- ✓ LED Light Brightness 1-5 setting steps (20%/40%/60%/80%/100%)
- ✓ LED Light CCT 1-3 setting steps (3000K/4000K/5000K)
- ✓ UVC safety protection PIR sensor.
- ✓ Air flow system / Wind speeed 1-3 setting steps
- ✓ Digital Display: status about UVC/LED/FAN/TIMER, etc.
- ✓ Remote Control UVC on/off, LED on/off, Timer, Fan setting, etc.
- ✓ Certificate: UL, CE, RoHS, FCC, EPA, FDA, PSE.

## GKU15 AIR PURIFICATION UVC GERMICIDAL TROFFER LIGHT

- ✓ LED&UVC All-in-One design. Enclosed UVC Light Source.
- ✓ Daily activities can continue under the area while the device is working.
- ✓ LED Light Brightness 1-5 setting steps (20%/40%/60%/80%/100%).
- ✓ LED Light CCT 1-3 setting steps (3000K/4000K/5000K).
- ✓ Wind speeed 1-3 setting steps / Air Circulation System with Filters.
- ✓ Internal mirror aluminum enhance the UVC irradiation
- ✓ Digital Display: status about UVC/LED/FAN/TIMER/HEPA Filter etc.
- ✓ Remote Control UVC on/off, LED on/off, Timer, Fan setting, etc.
- ✓ Certificate: UL, CE, RoHS, FCC, EPA, FDA, PSE.