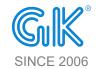

## GKU10 360° UVC Corn Light for Surface Disinfection

#### 60W 80W

- ✓ Great 360 degree disinfection performance.
- ✓ 254nm UVC quartz tube, Ozone-free.
- $\checkmark\,$  Remote: turn on/off and timing functions.
- ✓ Sensor detection: Microwave sensor and 3pcs PIR Sensor.
- ✓ Delay start-up function:
  - (1). 18s warning buzzer sound before lighting on.
  - (2). 2mins restart-up automatically after switch off by sensor.
- ✓ Installation Opitions:

Socket E26/E27/E39/E40, Tripod-stand, or Eye-bolt Cable.

✓ Certificate: ETL, CE, RoHS, FCC, EPA, FDA, PSE.