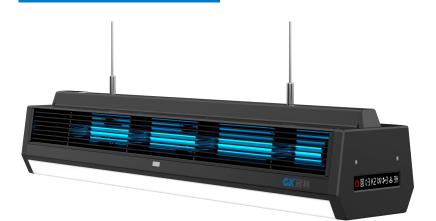

## GKU19 UVC Hybrid Direct LED Linear

125W

- ✓ LED&UVC All-in-One design / 2 sides UVC upper room disinfection ₀
- ✓ Daily activities can continue under the area while the device is working
- ✓ LED Light Brightness 1-5 setting steps (20%/40%/60%/80%/100%)
- ✓ LED Light CCT 1-3 setting steps (3000K/4000K/5000K)
- ✓ UVC safety protection PIR sensor.
- ✓ Air flow system / Wind speeed 1-3 setting steps
- ✓ Digital Display: status about UVC/LED/FAN/TIMER, etc.
- ✓ Remote Control UVC on/off, LED on/off, Timer, Fan setting, etc.
- ✓ Certificate: UL, CE, RoHS, FCC, EPA, FDA, PSE.