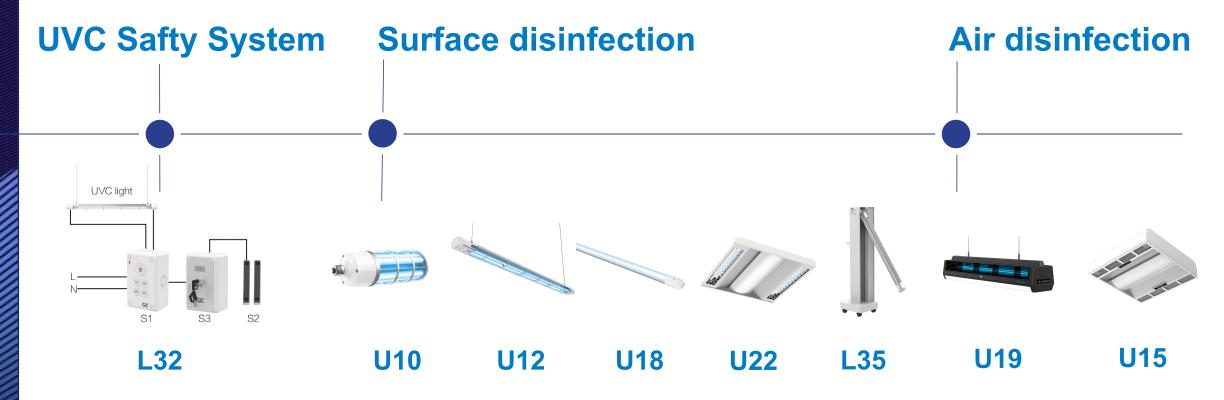

## **UVC products family**

## GKL32 UVC system

## First UL certified UVC safety system in China

**SINCE 2006** 

- ✓ System main Components:
  S1: Main switch On/Timer 10/30/60/90mins
  S2: Magnetic door switch
  - S3: Admin lock display operating time
- ✓ Input: AC100-120V, <10A
- ✓ Certificate: UL
- ✓ Application: Classroom, Diningroom, Playroom, office, dormitory, and rest room, etc.

## GKU10 360° UVC Corn Light for Surface Disinfection

## GKU12 UVC Linear Light for Surface Disinfection

## GKU18 Self-ballast UVC T8 tube

## GKU22 UVC DISINFECTION PANEL LIGHT

## GKU19 UVC Hybrid Direct LED Linear

125W

- ✓ LED&UVC All-in-One design / 2 sides UVC upper room disinfection ₀
- ✓ Daily activities can continue under the area while the device is working
- ✓ LED Light Brightness 1-5 setting steps (20%/40%/60%/80%/100%)
- ✓ LED Light CCT 1-3 setting steps (3000K/4000K/5000K)
- ✓ UVC safety protection PIR sensor.
- ✓ Air flow system / Wind speeed 1-3 setting steps
- ✓ Digital Display: status about UVC/LED/FAN/TIMER, etc.
- ✓ Remote Control UVC on/off, LED on/off, Timer, Fan setting, etc.
- ✓ Certificate: UL, CE, RoHS, FCC, EPA, FDA, PSE.

## GKU15 AIR PURIFICATION UVC GERMICIDAL TROFFER LIGHT

- ✓ LED&UVC All-in-One design. Enclosed UVC Light Source.
- ✓ Daily activities can continue under the area while the device is working.
- ✓ LED Light Brightness 1-5 setting steps (20%/40%/60%/80%/100%).
- ✓ LED Light CCT 1-3 setting steps (3000K/4000K/5000K).
- ✓ Wind speeed 1-3 setting steps / Air Circulation System with Filters.
- ✓ Internal mirror aluminum enhance the UVC irradiation
- ✓ Digital Display: status about UVC/LED/FAN/TIMER/HEPA Filter etc.
- ✓ Remote Control UVC on/off, LED on/off, Timer, Fan setting, etc.
- ✓ Certificate: UL, CE, RoHS, FCC, EPA, FDA, PSE.

## GKL35 DISINFECTION TROLLEY

- ✓ Trolley design, more flexible & movable disinfection.
- ✓ UVC tube type: U18-30W-01 (2pcs) or U18-30W-02 (2pcs)
- $\checkmark~$  The arm has a ajustable angle of 0-180  $^{\circ}$
- ✓ UVC tube can be replaced by T8-G13-894mm tube with rectifier
- ✓ Match with control panel to control the timing & on/off.
- ✓ Sensor detection distance: 0-5M
- ✓ Sensor detection range: 360°