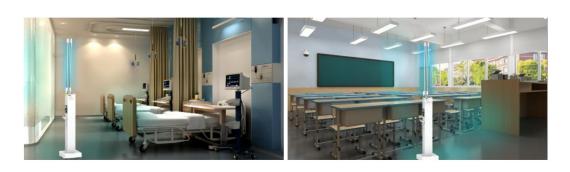

## First UL certified UVC safety system in China

**SINCE 2006** 

- ✓ System main Components:
  S1: Main switch On/Timer 10/30/60/90mins
  S2: Magnetic door switch
  - S3: Admin lock display operating time
- ✓ Input: AC100-120V, <10A
- ✓ Certificate: UL
- ✓ Application: Classroom, Diningroom, Playroom, office, dormitory, and rest room, etc.