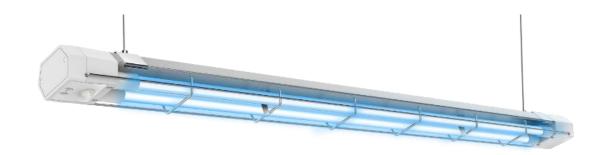

## GKU12 UVC Linear Light for Surface Disinfection

#### 40W 60W 80W

- ✓ 254nm UVC quartz tube, Ozone-free.
- ✓ 2 Opitions:

Remote: turn/off and timing functions. Without remote: Use in UVC system L32

- ✓ Sensor detection: Microwave sensor and PIR Sensor.
- ✓ Delay start-up funtion:
  - (1). 18s warning buzzer sound before lighting on.
  - (2). 2mins restart-up automatically after switch off by sensor.
- ✓ Installation Opitions: Hanging, Ceiling, and Wall-mounted.
- ✓ Certificate: UL, ETL, CE, RoHS, FCC, EPA, FDA, PSE.