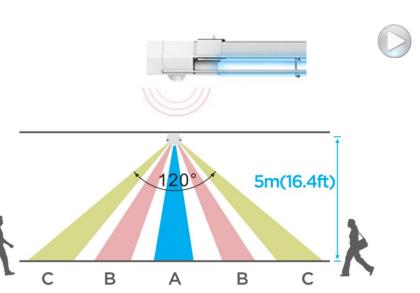

## GKL35 DISINFECTION TROLLEY

- ✓ Trolley design, more flexible & movable disinfection.
- ✓ UVC tube type: U18-30W-01 (2pcs) or U18-30W-02 (2pcs)
- $\checkmark~$  The arm has a ajustable angle of 0-180  $^{\circ}$
- ✓ UVC tube can be replaced by T8-G13-894mm tube with rectifier
- ✓ Match with control panel to control the timing & on/off.
- ✓ Sensor detection distance: 0-5M
- ✓ Sensor detection range: 360°

Sensing angle and distance

✓ Certificate: UL, CE, RoHS, FCC, EPA, FDA, PSE.