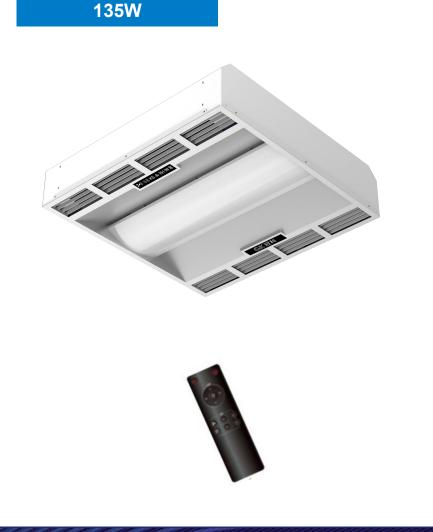

## GKU19 UVC Hybrid Direct LED Linear

125W

- ✓ LED&UVC All-in-One design / 2 sides UVC upper room disinfection ₀
- ✓ Daily activities can continue under the area while the device is working
- ✓ LED Light Brightness 1-5 setting steps (20%/40%/60%/80%/100%)
- ✓ LED Light CCT 1-3 setting steps (3000K/4000K/5000K)
- ✓ UVC safety protection PIR sensor.
- ✓ Air flow system / Wind speeed 1-3 setting steps
- ✓ Digital Display: status about UVC/LED/FAN/TIMER, etc.
- ✓ Remote Control UVC on/off, LED on/off, Timer, Fan setting, etc.
- ✓ Certificate: UL, CE, RoHS, FCC, EPA, FDA, PSE.

## GKU15 AIR PURIFICATION UVC GERMICIDAL TROFFER LIGHT

- ✓ LED&UVC All-in-One design. Enclosed UVC Light Source.
- ✓ Daily activities can continue under the area while the device is working.
- ✓ LED Light Brightness 1-5 setting steps (20%/40%/60%/80%/100%).
- ✓ LED Light CCT 1-3 setting steps (3000K/4000K/5000K).
- ✓ Wind speeed 1-3 setting steps / Air Circulation System with Filters.
- ✓ Internal mirror aluminum enhance the UVC irradiation
- ✓ Digital Display: status about UVC/LED/FAN/TIMER/HEPA Filter etc.
- ✓ Remote Control UVC on/off, LED on/off, Timer, Fan setting, etc.
- ✓ Certificate: UL, CE, RoHS, FCC, EPA, FDA, PSE.