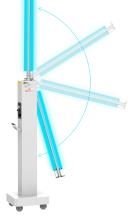

## GKL35 DISINFECTION TROLLEY

- ✓ Trolley design, more flexible & movable disinfection.
- ✓ UVC tube type: U18-30W-01 (2pcs) or U18-30W-02 (2pcs)
- $\checkmark~$  The arm has a ajustable angle of 0-180  $^{\circ}$
- ✓ UVC tube can be replaced by T8-G13-894mm tube with rectifier
- ✓ Match with control panel to control the timing & on/off.
- ✓ Sensor detection distance: 0-5M
- ✓ Sensor detection range: 360°

Sensing angle and distance

✓ Certificate: UL, CE, RoHS, FCC, EPA, FDA, PSE.