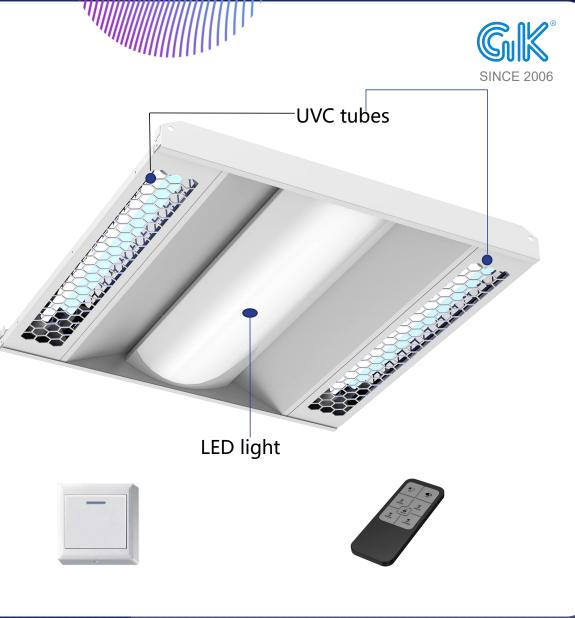

## GKU22 UVC DISINFECTION PANEL LIGHT

#### 90W

- $\checkmark$  Panel design wide application.
- ✓ UVC tubes 25W\*2
- ✓ LED lumens: 4400lm (5000K)/CCT (3000K-6000K)
- ✓ Microwave sensor detection. Switch off automatically.
- ✓ 18s countdown before UVC turning on.
- ✓ Built-in 2-way power supply control.
- ✓ Compatible to L32 safety system
- ✓ 2 control mode
- ✓ Certificate: UL, CE, RoHS, FCC, EPA, FDA, PSE.