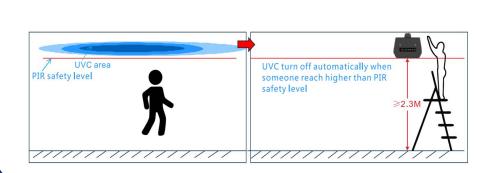

## GKU19 UVC Hybrid Direct LED Linear

125W

- ✓ LED&UVC All-in-One design / 2 sides UVC upper room disinfection ₀
- ✓ Daily activities can continue under the area while the device is working
- ✓ LED Light Brightness 1-5 setting steps (20%/40%/60%/80%/100%)
- ✓ LED Light CCT 1-3 setting steps (3000K/4000K/5000K)
- ✓ UVC safety protection PIR sensor.
- ✓ Air flow system / Wind speeed 1-3 setting steps
- ✓ Digital Display: status about UVC/LED/FAN/TIMER, etc.
- ✓ Remote Control UVC on/off, LED on/off, Timer, Fan setting, etc.
- ✓ Certificate: UL, CE, RoHS, FCC, EPA, FDA, PSE.