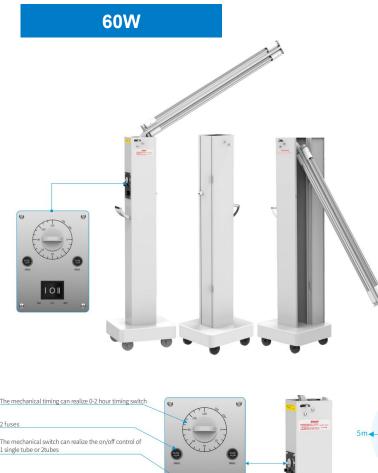

#### 60W 80W

- ✓ Great 360 degree disinfection performance.
- ✓ 254nm UVC quartz tube, Ozone-free.
- $\checkmark\,$  Remote: turn on/off and timing functions.
- ✓ Sensor detection: Microwave sensor and 3pcs PIR Sensor.
- ✓ Delay start-up function:
  - (1). 18s warning buzzer sound before lighting on.
  - (2). 2mins restart-up automatically after switch off by sensor.
- ✓ Installation Opitions:

Socket E26/E27/E39/E40, Tripod-stand, or Eye-bolt Cable.

✓ Certificate: ETL, CE, RoHS, FCC, EPA, FDA, PSE.