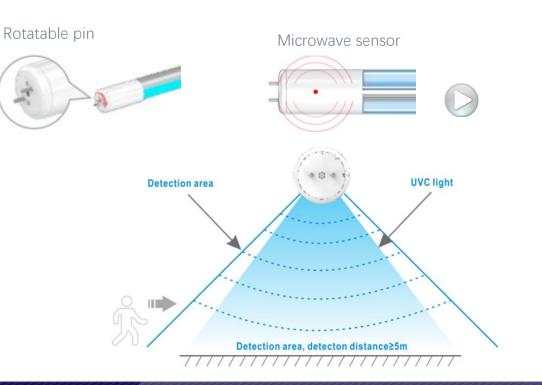

## GKU18 Self-ballast UVC T8 tube

#### 20W/30W/40W

- ✓ Self-ballast design.
- ✓ 254nm Quartz Tube, Ozone-free.
- ✓ Field-adjustable tube pin. 0°, 45°, 90° Rotation.
- ✓ Higher UVC irradiation: 40W 1m distance 220uw/cm².
- ✓ Microwave sensor detection. Switch off automatically.
- ✓ Delay start-up funtion:
  - (1). 10s warning buzzer sound before lighting on.
  - (2). 60s restart-up automatically after switch off by sensor.
- ✓ Certificate: ETL, CE, RoHS, FCC, EPA, FDA, PSE.