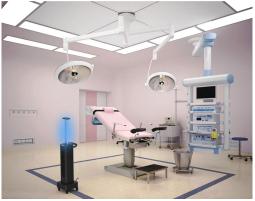

## GKL32 UVC system

## First UL certified UVC safety system in China

**SINCE 2006** 

- ✓ System main Components:
  S1: Main switch On/Timer 10/30/60/90mins
  S2: Magnetic door switch
  - S3: Admin lock display operating time
- ✓ Input: AC100-120V, <10A
- ✓ Certificate: UL
- ✓ Application: Classroom, Diningroom, Playroom, office, dormitory, and rest room, etc.