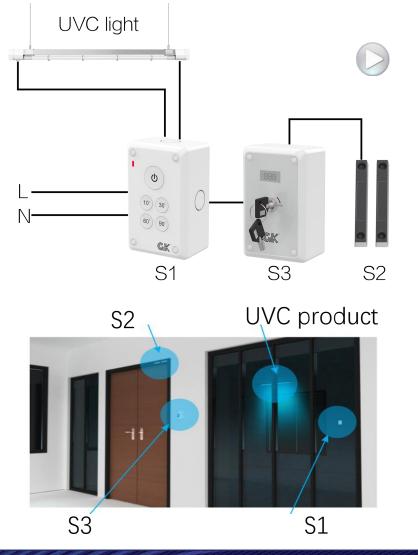

## GKL32 UVC system

## First UL certified UVC safety system in China

**SINCE 2006** 

- ✓ System main Components:
  S1: Main switch On/Timer 10/30/60/90mins
  S2: Magnetic door switch
  - S3: Admin lock display operating time
- ✓ Input: AC100-120V, <10A
- ✓ Certificate: UL
- ✓ Application: Classroom, Diningroom, Playroom, office, dormitory, and rest room, etc.