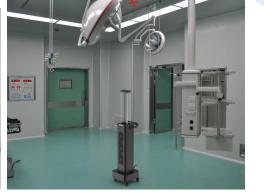

## GKL35 DISINFECTION TROLLEY

- ✓ Trolley design, more flexible & movable disinfection.
- ✓ UVC tube type: U18-30W-01 (2pcs) or U18-30W-02 (2pcs)
- $\checkmark~$  The arm has a ajustable angle of 0-180  $^{\circ}$
- ✓ UVC tube can be replaced by T8-G13-894mm tube with rectifier
- ✓ Match with control panel to control the timing & on/off.
- ✓ Sensor detection distance: 0-5M
- ✓ Sensor detection range: 360°

Sensing angle and distance

✓ Certificate: UL, CE, RoHS, FCC, EPA, FDA, PSE.