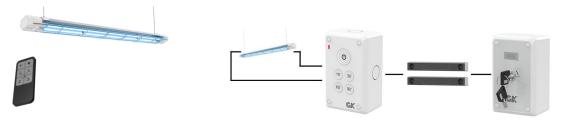

## GKL32 UVC system

## First UL certified UVC safety system in China

**SINCE 2006** 

- ✓ System main Components:
  S1: Main switch On/Timer 10/30/60/90mins
  S2: Magnetic door switch
  - S3: Admin lock display operating time
- ✓ Input: AC100-120V, <10A
- ✓ Certificate: UL
- ✓ Application: Classroom, Diningroom, Playroom, office, dormitory, and rest room, etc.