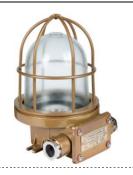

# **Application**

Applied to the illumination for wet places in deck, sidewalk in ships or cabin.

#### **Functions and Features**

The structure of light is simple, has good waterproof function, can be used in kinds of places and bad environment.