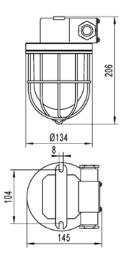

# **SL531X** Series Celling Lamp Specification



Mounting Dimension (Unit:mm)



# Wiring Diagram

| SL531A |