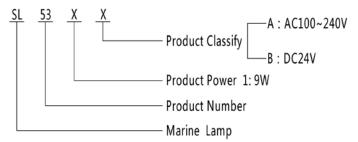

CB1246-94 《Lighting lamps and lanterns of general specification of the ship》

## **Specification**

| Operating Voltage       | AC100~240V/ DC24V | Rated Power        | 9W            |
|-------------------------|-------------------|--------------------|---------------|
| Temperature Color       | 5500K-6000K       | CRI                | Ra>72         |
| LED Luminous efficiency | 100lm/W           | LED Life Span      | ≥50,000hr     |
|                         |                   |                    |               |
| Operating Temperature   | -40°C ~ +60°C     | Storage            | -40°C ~ +70°C |
|                         |                   | Temperature        |               |
| IP Grade                | IP56              | Temperature Weight | 2.7KG         |

# Model Table :



# Installation

- Make sure supply voltage conform to the lamps rated voltage;
- Use 2\*M6 Screws to fix the mounting surface, which should be smooth and with enough mechanical strength.
- Equipped with terminals inside the lamp, connect power input and output line separately.
- Input line as shownin the wiring diagram.

## Notice

- •It is normal which temperature rise slightly when the product working .
- •Do not open any part to avoid any dangers when it works.
- •It is sealing structure,do not disassemble the lamp by non-professional people. Otherwise, the warranty is invalid.