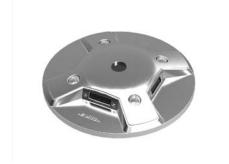

# Main function and features

- Light source is high bright LED, long lifetime and high cost effective.
- Light is 0 to +90 degrees vertical hole, 360-degree horizontal hole.
- Use LED constant current drive mode to extend LED life .
- Externally connect PWM signal to achieve intensity continuously adjustable from 0 to 100%
- · Light transmitting portion is tempering glass, with good light transmission, thermal stability, flame retardancy.
- Body is made of stainless steel 316, with good impact strength and corrosion resistance.
- As light height is low, the vehicle can be passed from above.
- · Easy installation, stable, low maintenance costs.

### Specification

| Voltage     | DC24V                                                     | Light        | LED                     |
|-------------|-----------------------------------------------------------|--------------|-------------------------|
|             |                                                           | source       |                         |
| Color       | Amber                                                     | Work         | Steady burning          |
|             |                                                           | model        |                         |
| Design      | 10 years                                                  | Dimmer       | PWM (0~100%continuously |
| lifetime    |                                                           | way          | adjustable)             |
| Power       | 5W                                                        | LED lifetime | 100000 hours            |
| Work        | -40°C ~ +55°C                                             | IP rate      | IP67                    |
| temperature |                                                           |              |                         |
| Humidity    | 95%                                                       | Weight       | 3.5kg                   |
| Material    | Body : stainless steel 316 , Optic lens : Tempering glass |              |                         |