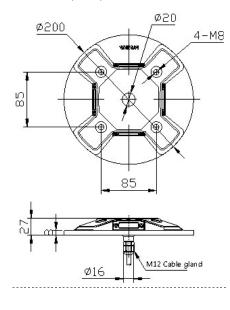

Dimension (mm)



# Application



## Application

Applying to helipad lighting system on ship, offshore platform.

# Main function and features

- Light source is high bright LED, long lifetime and high cost effective.
- Light is 0 to +90 degrees vertical hole, 360-degree horizontal hole.
- Use LED constant current drive mode to extend LED life .
- Externally connect PWM signal to achieve intensity continuously adjustable from 0 to 100%
- · Light transmitting portion is tempering glass, with good light transmission, thermal stability, flame retardancy.
- Body is made of stainless steel 316, with good impact strength and corrosion resistance.
- As light height is low, the vehicle can be passed from above.
- · Easy installation, stable, low maintenance costs.

### Specification

| Voltage     | DC24V