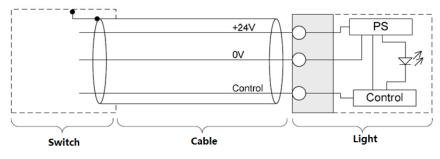

#### Wiring diagram

### Installation and usage:

- · Follow the wiring diagram to connect cable correctly.
- Use four M8 bolts stainless Aaron fixture to the mounting surface.
- Switch on the power supply, lamp start working.