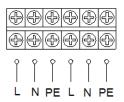

## Wiring diagram

## **Operation and installation**

- Check whether the power supply complies with rated voltage of the light.
- Secure the light on a smooth surface which has enough strength using M8 or M10 screws.
- With M25 cable gland(other can be customized), connect the power through it.
- Power cable wiring diagram see left side