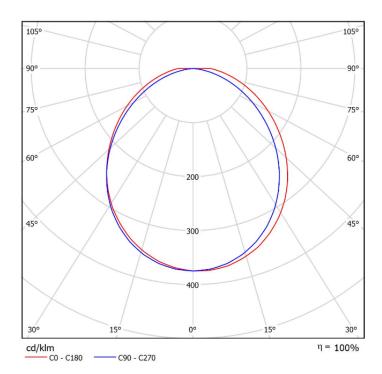

|                                          |                   | alloy            |
| weight                 | 2.2 KG                                   |                   |                  |

## **Operation and installation**

- Check whether the power supply complies with rated voltage of the light.
- Secure the light on a smooth surface which has enough strength using M8 or M10 screws.
- With M25 cable gland(other can be customized), connect the power through it.
- Power cable wiring diagram see left side

## **Notice**

- •Temperature rise when light working is normal phenomenon.
- •Please do not open any inner components by yourself.
- •It is with sealed structure, please do not be tampered with anyone other than professionals for warranty rights.

# **Light distribution curve:**