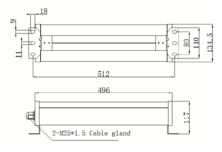

## Mounting size (unit: mm)



## Wiring diagram



## Application



## **Application**

Specially designed as the lighting system for the cabin room of the large-scale port cranes (RTG, RMG, QC, STS); Also can be in a bad environment of auxiliary lighting (waterproof, anti-corrosion, shock fields).

### Main functions and features

· High light efficiency, high stability

High quality LED chips, with high quality power, provide the whole lamp high light efficiency and stability of industrial grade

· Soft light beam

PC diffusion lampshade makes the light beam softly, to protect eyes.

• External long life, energy saving and environmental friendly

The life of LED can reach more than 50,000hrs, and the light can save 50% energy than common bulb.

## **Specification**

| эрсениевин             |