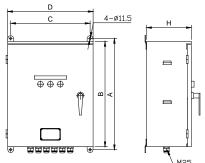

**CHANNED** ZD-301 AC DC Power supply & Battery charger ZD-301-E1-V10

Installation dimension (mm)

Vaterproof conneto

| Volume | 7AH | 12AH | 24AH |
|--------|-----|------|------|
| A      | 480 | 560  | 560  |
| В      | 450 | 530  | 530  |
| С      | 320 | 400  | 400  |
| D      | 350 | 430  | 430  |
| Н      | 160 | 165  | 225  |