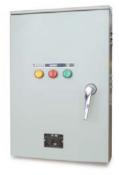

**CHANNED** ZD-301 AC DC Power supply & Battery charger ZD-301-E1-V10

Installation dimension (mm)

Vaterproof conneto

| Volume | 7AH | 12AH | 24AH |
|--------|-----|------|------|
| A      | 480 | 560  | 560  |
| В      | 450 | 530  | 530  |
| С      | 320 | 400  | 400  |
| D      | 350 | 430  | 430  |
| Н      | 160 | 165  | 225  |