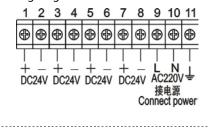

Wiring diagram

Application

## Installation and operation

- Check the charger input voltage whether accord with the power supply voltage.
- Charger with 4 M10screw to be fasten to the mounting surface, should have enough mechanical strength.
- Open the cover can see the connect terminal.
- Connect the power wire and load wire from the waterproof gland, connect as the drawing.
- After check the power wire and load wire all connect correct then can be function.