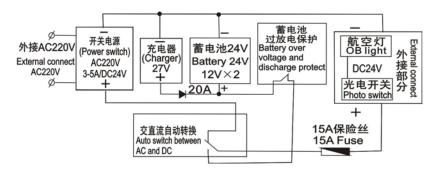

Wiring diagram

Application

# Application

Special designed for harbor machinery(gantry crane, bridge crane etc ) and some other huge devices to battery charge, especially for aviation obstruction light battery charge.

## Installation and operation

- Check the charger input voltage whether accord with the power supply voltage.
- Charger with 4 M10screw to be fasten to the mounting surface, should have enough mechanical strength.
- Open the cover can see the connect terminal.
- Connect the power wire and load wire from the waterproof gland, connect as the drawing.
- After check the power wire and load wire all connect correct then can be function.