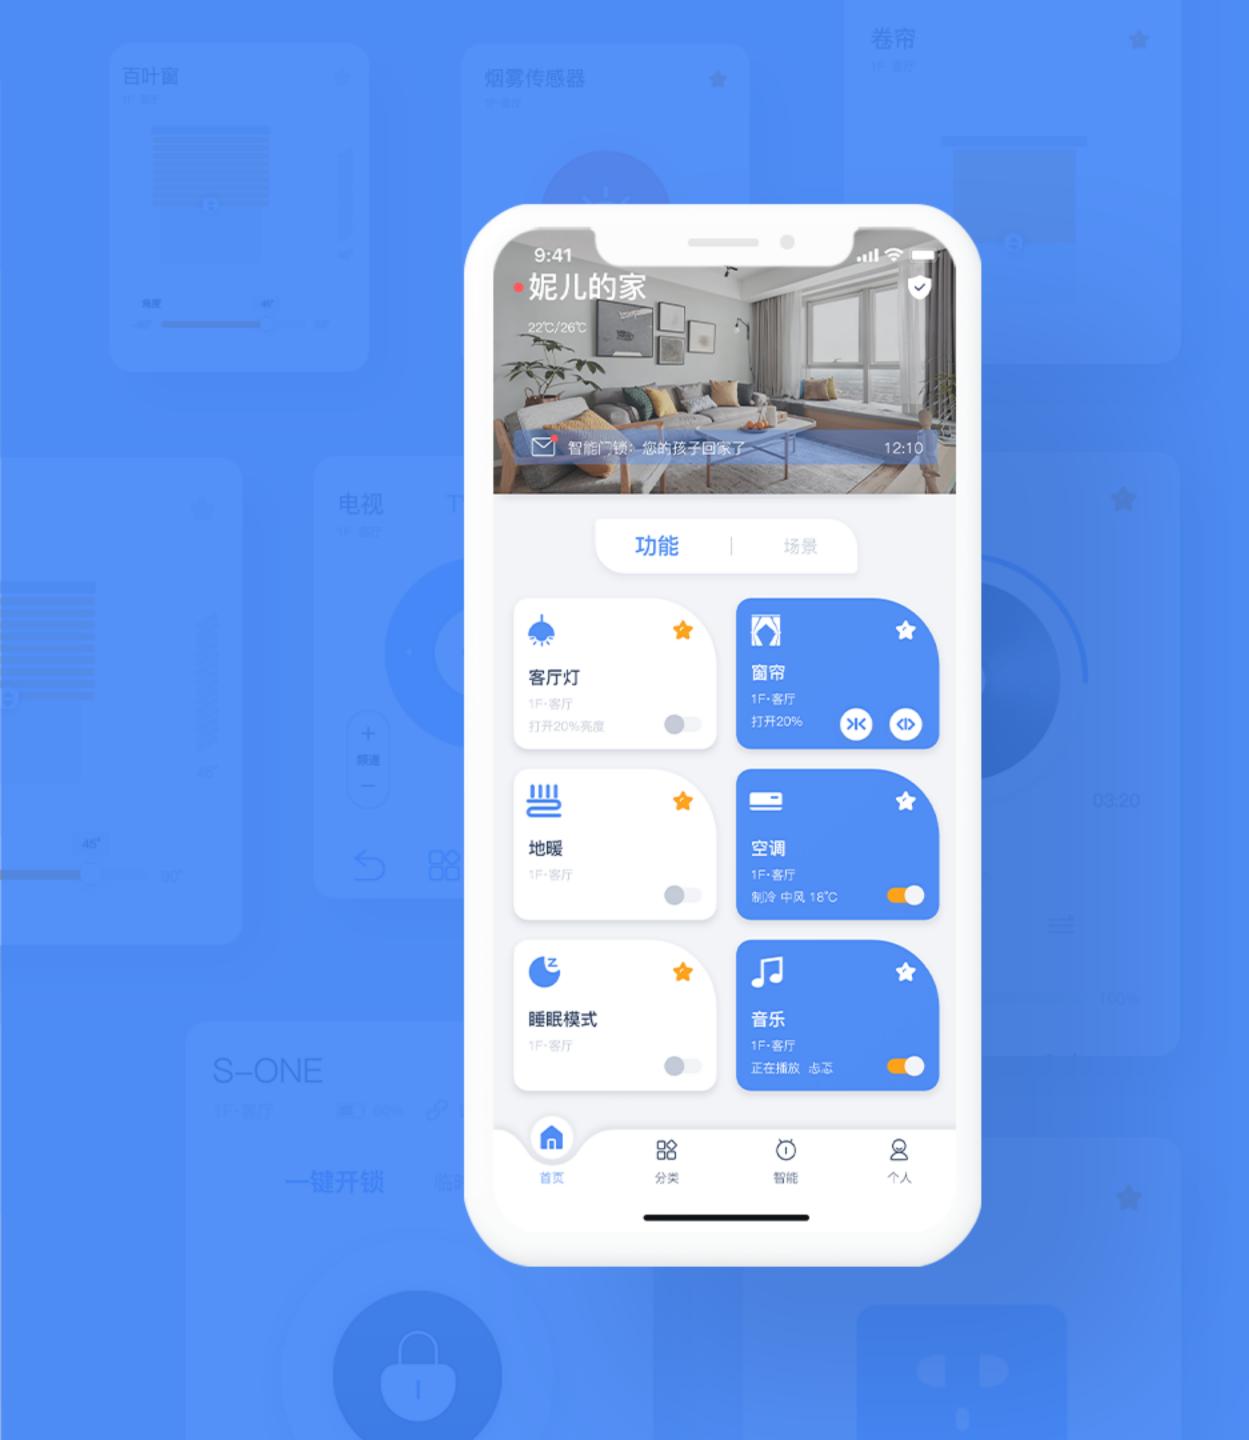

### Well laid out design

The interface is simple and easy to understand. You can view the indoor environmental quality, security state, latest news, as well as other information you may care about on the homepage. There are also shortcuts to control your favorite functions and scenarios.

### **Control various devices** intuitively

On Pro enables the control of over ten types of devices, which are categorized into room and function. Each function area is designed like a card for more intuitive and direct control.