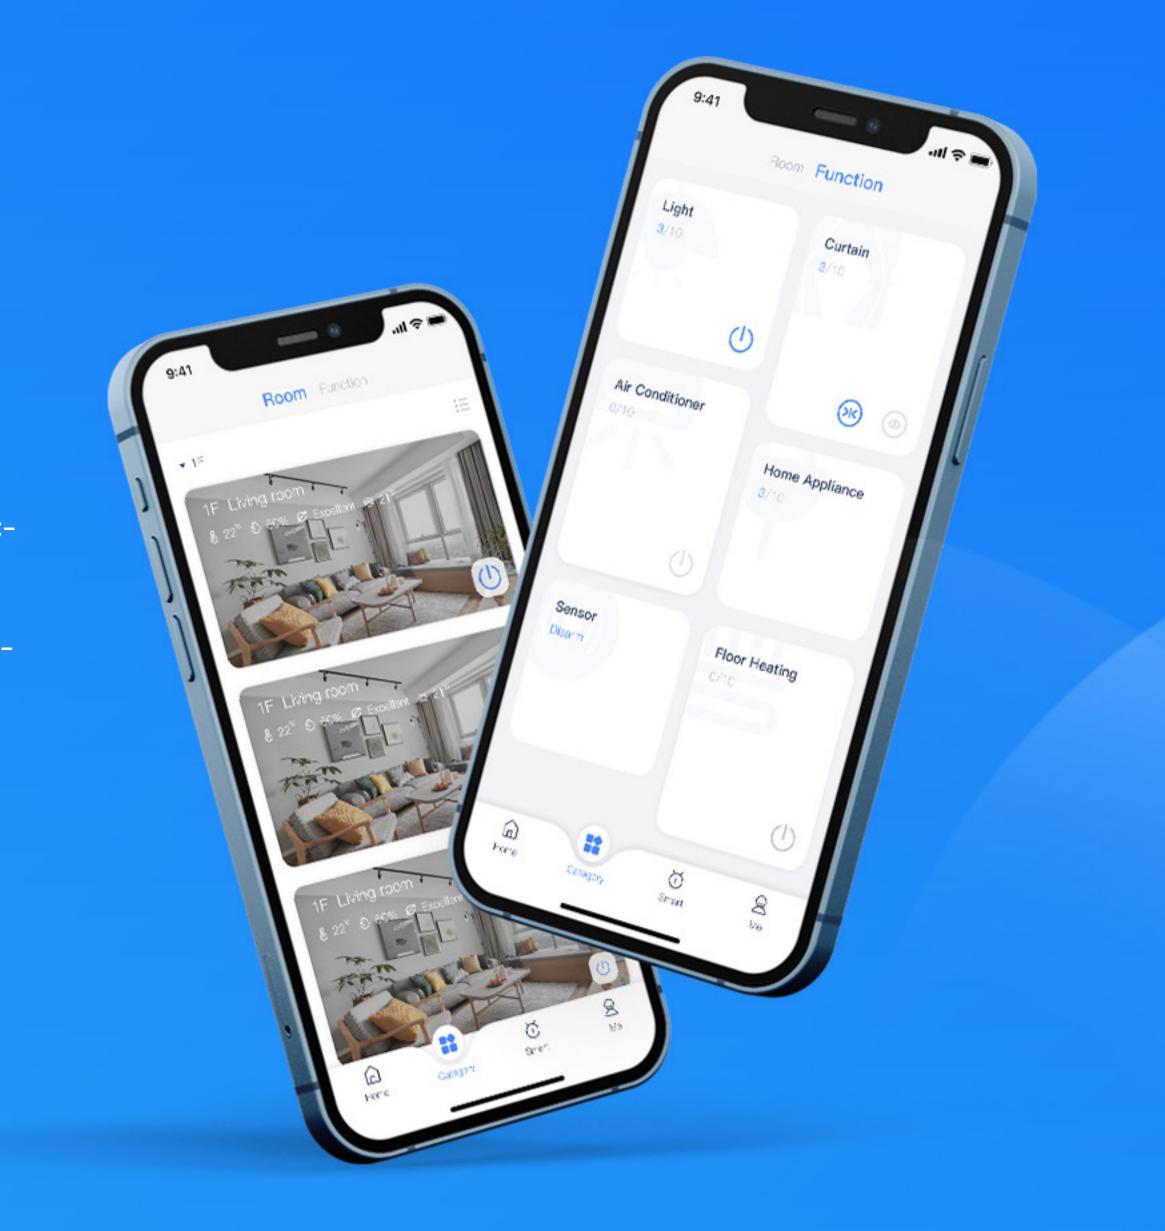

### **Control various devices** intuitively

On Pro enables the control of over ten types of devices, which are categorized into room and function. Each function area is designed like a card for more intuitive and direct control.