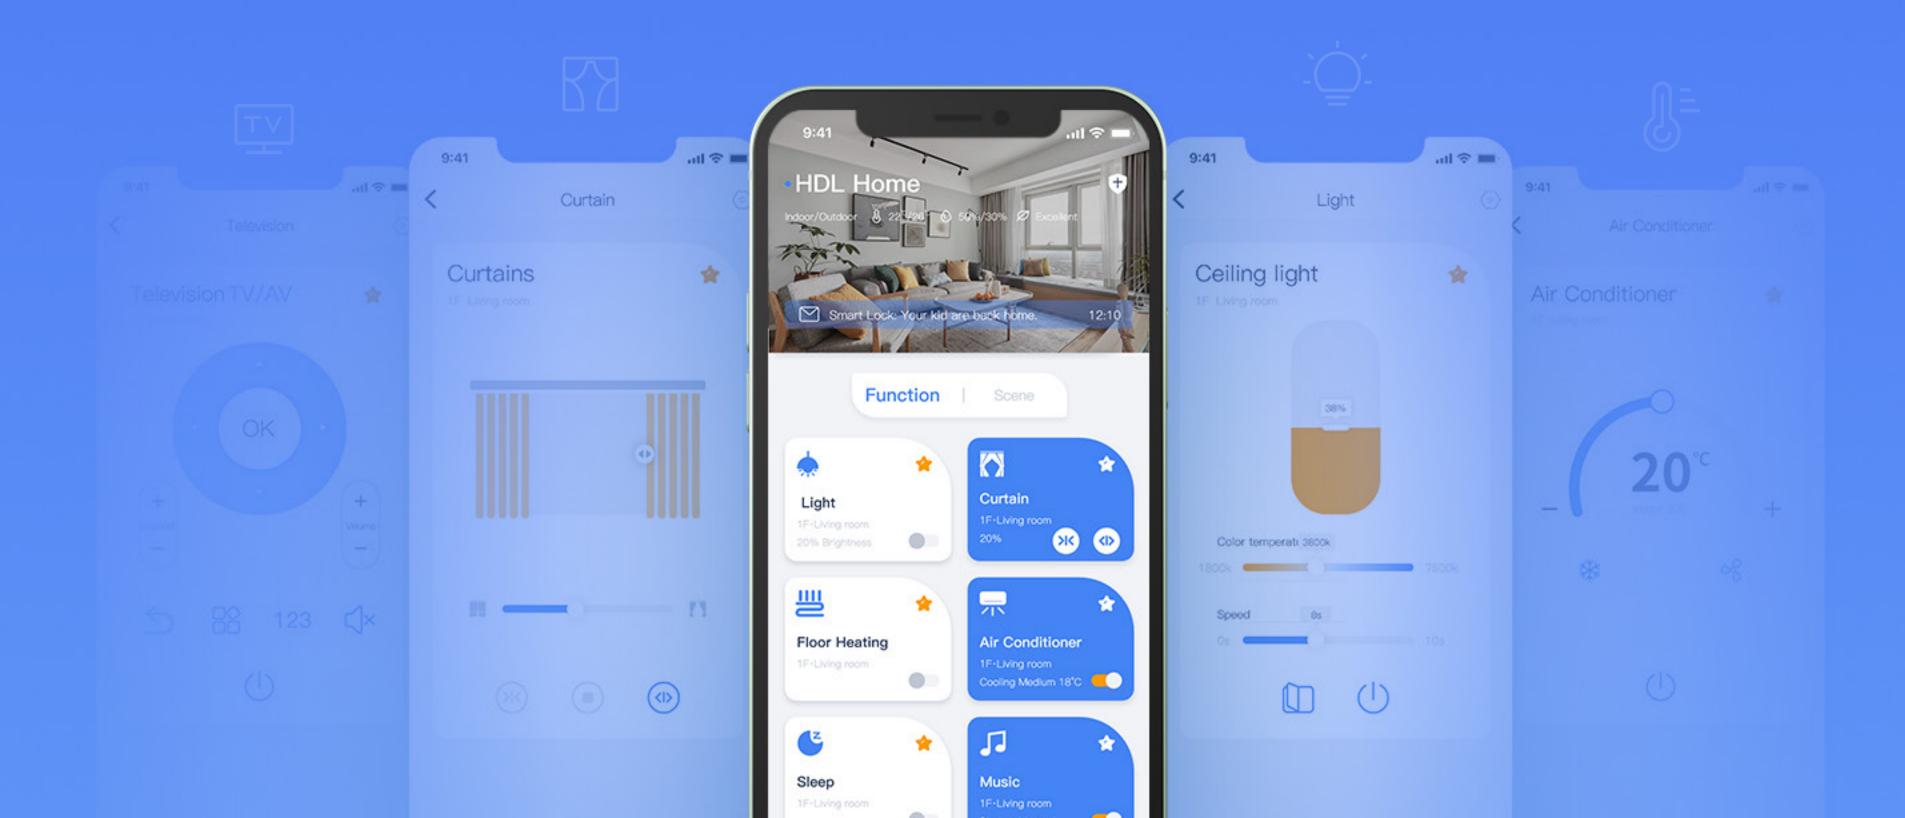

### **Control various devices** intuitively

On Pro enables the control of over ten types of devices, which are categorized into room and function. Each function area is designed like a card for more intuitive and direct control.

### Focus on improving your experience.

Enable you to quickly access frequently used functions and scenes.

Record the function category your preferred.

Recommended mode of color temperature for your comfort.