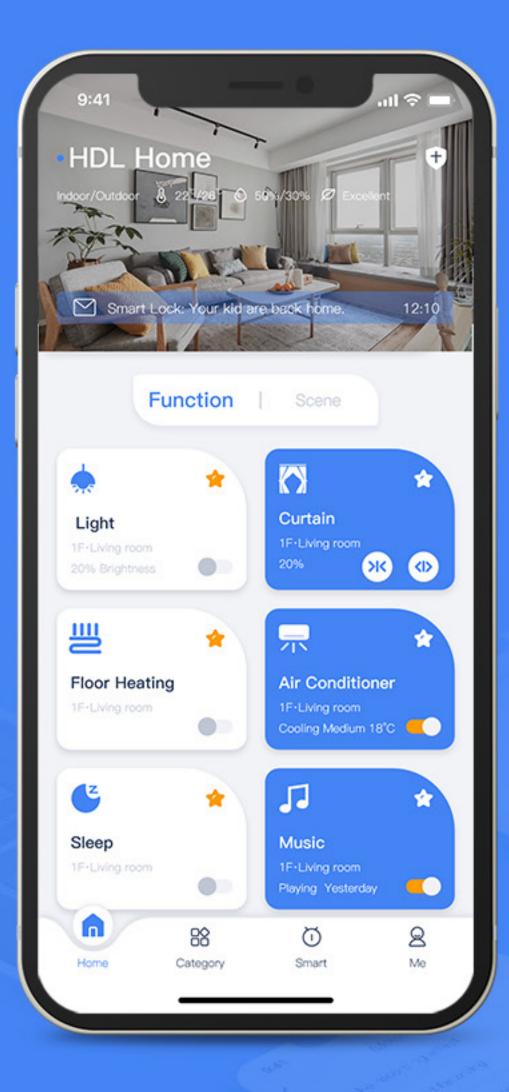

### Well laid out design

The interface is simple and easy to understand. You can view the indoor environmental quality, security state, latest news, as well as other information you may care about on the homepage. There are also shortcuts to control your favorite functions and scenarios.

### **Control various devices** intuitively

On Pro enables the control of over ten types of devices, which are categorized into room and function. Each function area is designed like a card for more intuitive and direct control.

### Focus on improving your experience.

Enable you to quickly access frequently used functions and scenes.

Record the function category your preferred.

Recommended mode of color temperature for your comfort.