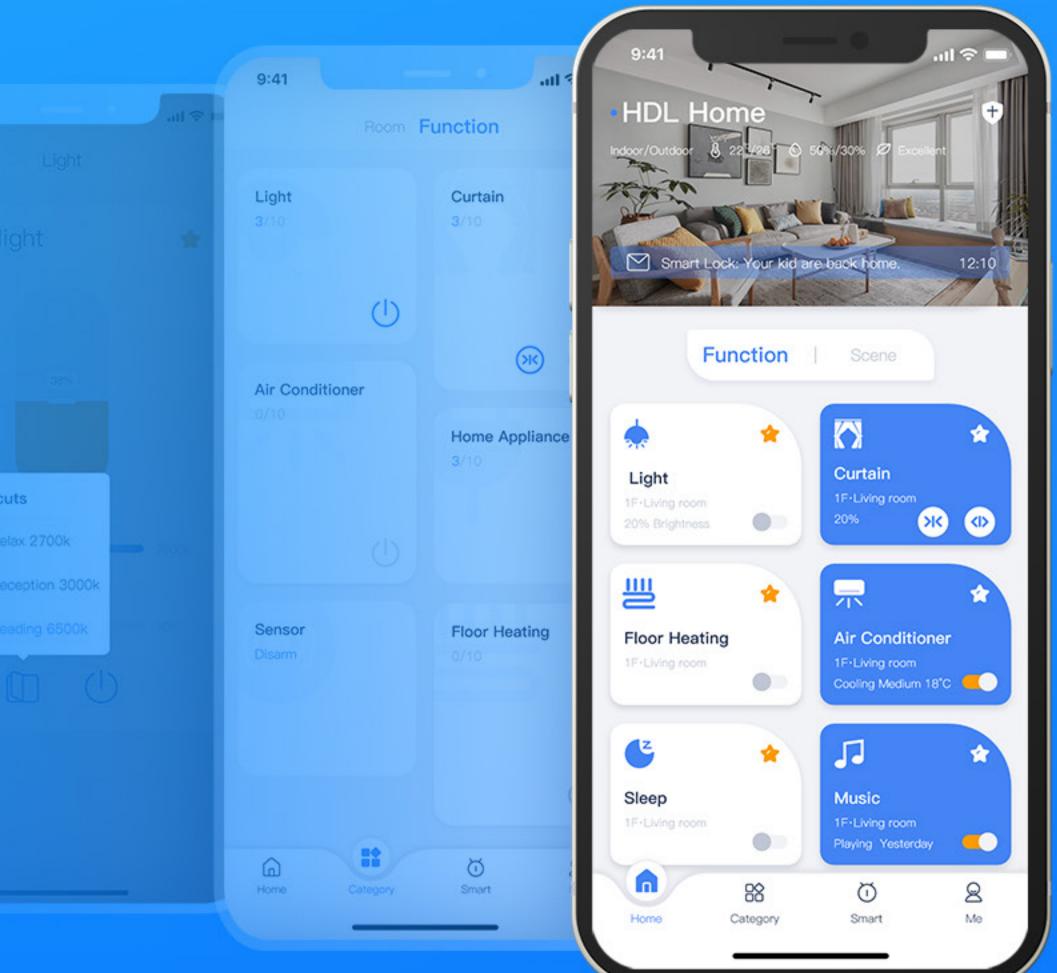

### Well laid out design

The interface is simple and easy to understand. You can view the indoor environmental quality, security state, latest news, as well as other information you may care about on the homepage. There are also shortcuts to control your favorite functions and scenarios.

### **Control various devices** intuitively

On Pro enables the control of over ten types of devices, which are categorized into room and function. Each function area is designed like a card for more intuitive and direct control.