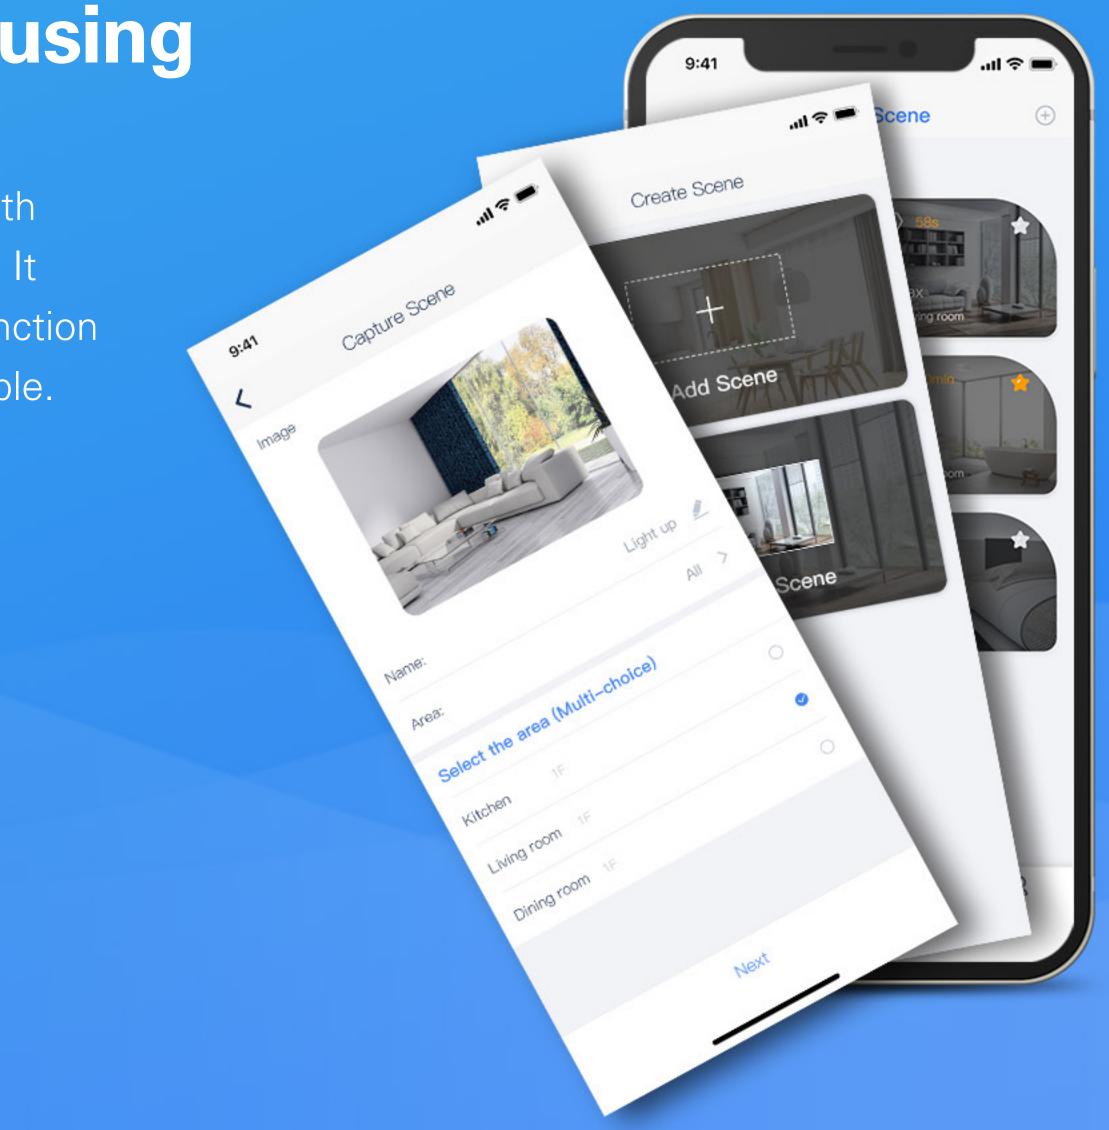

### Adding a scene could be amusing

A smart scene allows users to control multiple devices with one touch, which quickly creates the desired atmosphere. It makes device control more convenient. And the scene function on ON+ also makes the process easier and more accessible.

### Add scene

Add any features in the scene at will.

### Capture scene

Directly save the present status.