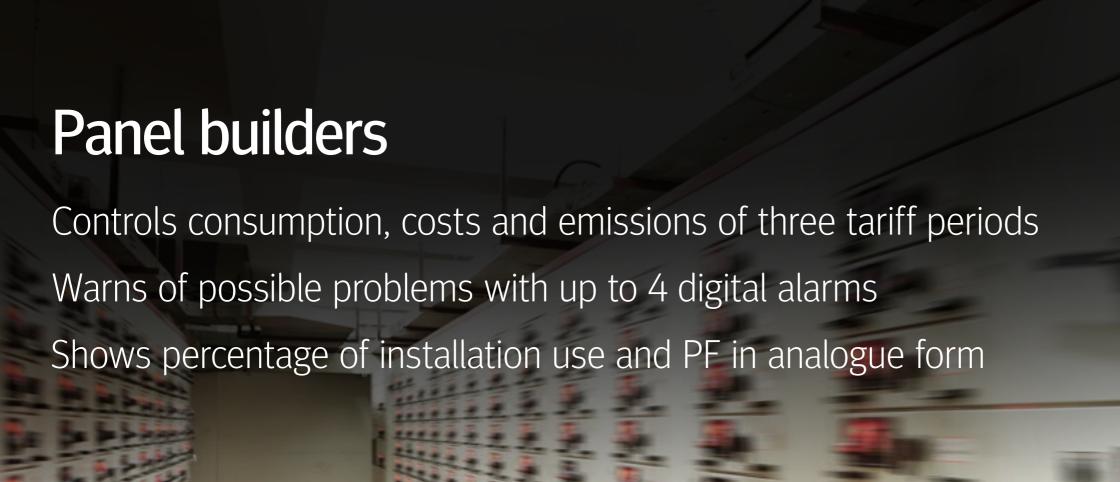

tion**. Analogue display for instantaneous power and power factor.



## **IN function**



# 2 potential-free digital inputs

- Selection from three tariffs
- Detection of logic states



## **Transistor OUT function**

# 2 digital transistor outputs

- Generation of impulses
- Alarm control
- Communications control

Compatible with the

**PowerStudio SCADA system** 





## **Relay OUT function**

# 2 digital relay outputs

- Alarm control
- Communications control

Compatible with the

**PowerStudio SCADA system** 





## Screen display



- 1. Configuration of measurement system
- 2. Units
- **3.** Instantaneous Power percentage and maximum reached
- **4.** Numerical data: by Phase or Tariff
- **5.** PF analogue display
- **6.** Display status and profile **Analyzer / e3 / User**









## Large consumers or generators

Increases the transformation ratio. Autoscale from kW to MW, 600 kV and 10 kA Control of installations with high consumption or generation

Shows a large amount of data on one screen



#### **Other features**

- Indirect power analyzer
   with 4-quadrant measurement
- Compact enclosure for panel in 96x96
- Encapsulated capacitive keyboard
- Backlit CUSTOM LCD
- IP64 front panel protection
- Switched power supply85...265 Vac / 95...300 Vdc

- 4 voltage inputs (3 phases + Neutral)
  - 300 Vac P-N / 520 Vac P-P
- 3 or 4 current inputs according to version
  - Standard ../5 A and ../1 A
  - Version with neutral current input
  - MC../250 mA (for transformers MC1 and MC3)
- Voltage and Current Accuracy = 0.5%
- Power and Energy Accuracy = 1%
- Transformati