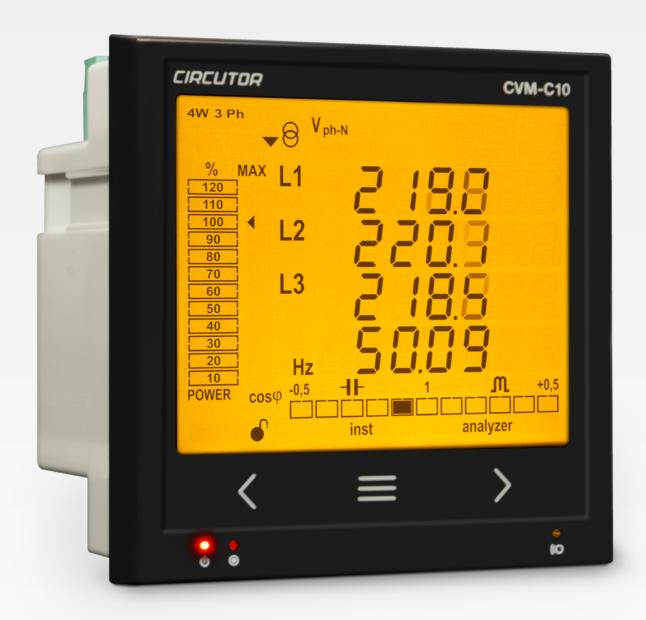

## Screen display

- 1. Configuration of measurement system
- 2. Units
- **3.** Instantaneous Power percentage and maximum reached
- **4.** Numerical data: by Phase or Tariff
- **5.** PF analogue display
- **6.** Display status and profile **Analyzer / e3 / User**