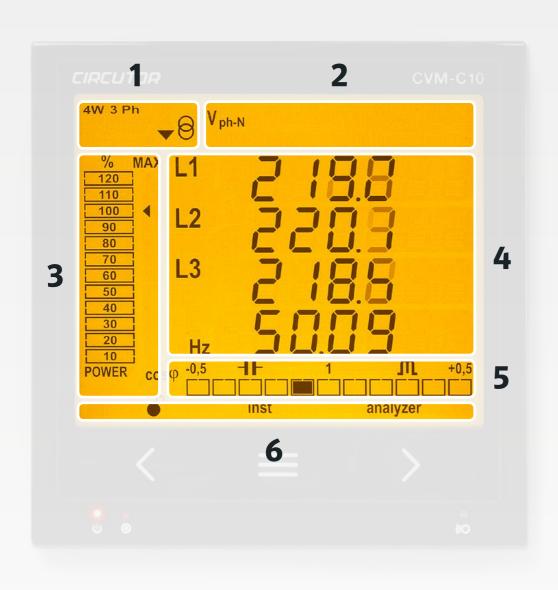

## Screen display

- 1. Configuration of measurement system
- 2. Units
- **3.** Instantaneous Power percentage and maximum reached
- **4.** Numerical data: by Phase or Tariff
- **5.** PF analogue display
- **6.** Display status and profile **Analyzer / e3 / User**