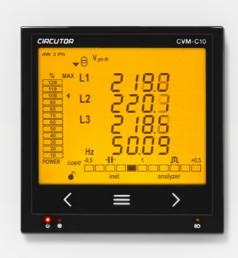

## CVM-B100 / CVM-B150

Electrical Power Analyzers with energy measurement and innovative interface