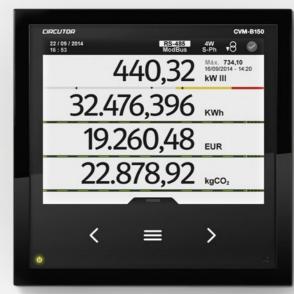

### **New measurements**

Consumption and Generation measurement icon.

Display of type of network connected.

Total Energy, Hours, Costs and Emissions and for each Tariff.

3 tariffs. Selectable by digital input or communications.

Units in Kilos and Megas per parameter. Autoscaling.

Display of numerical data, per phase (instantaneous parameters), per tariff (incremental parameters).

**Graphic information**. Analogue display for instantaneous power and power factor.

## Screen display

- 1. Configuration of measurement system
- 2. Units
- **3.** Instantaneous Power percentage and maximum reached
- **4.** Numerical data: by Phase or Tariff
- **5.** PF analogue display
- **6.** Display status and profile **Analyzer / e3 / User**