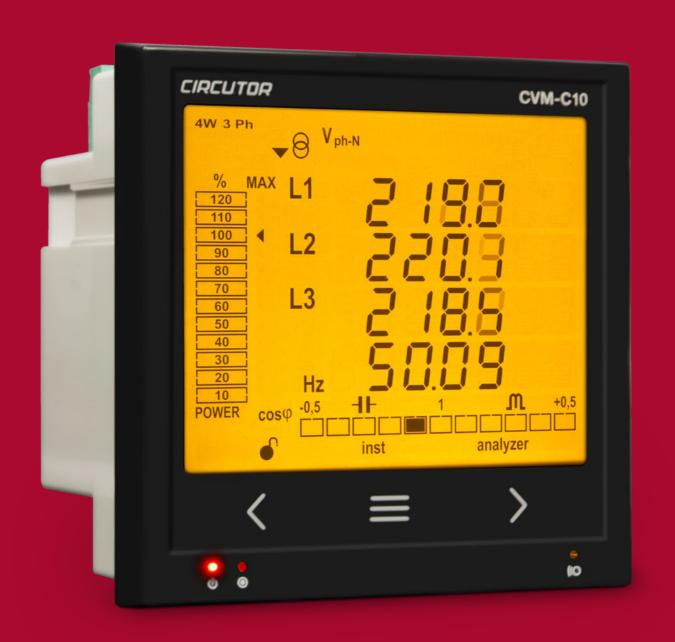

## CVM-C10

Measurement of advanced parameters V, A, kW,  $kW \cdot h$ , hours, kvar,  $cos \varphi$ ,  $kgCO_2$ , Costs

Quick screen display

4-quadrant measurement

Capacitive control keypad

# CVM-C10 analyzer

## Screen display

- 1. Configuration of measurement system
- 2. Units
- **3.** Instantaneous Power percentage and maximum reached
- **4.** Numerical data: by Phase or Tariff
- **5.** PF analogue display
- **6.** Display status and profile **Analyzer / e3 / User**