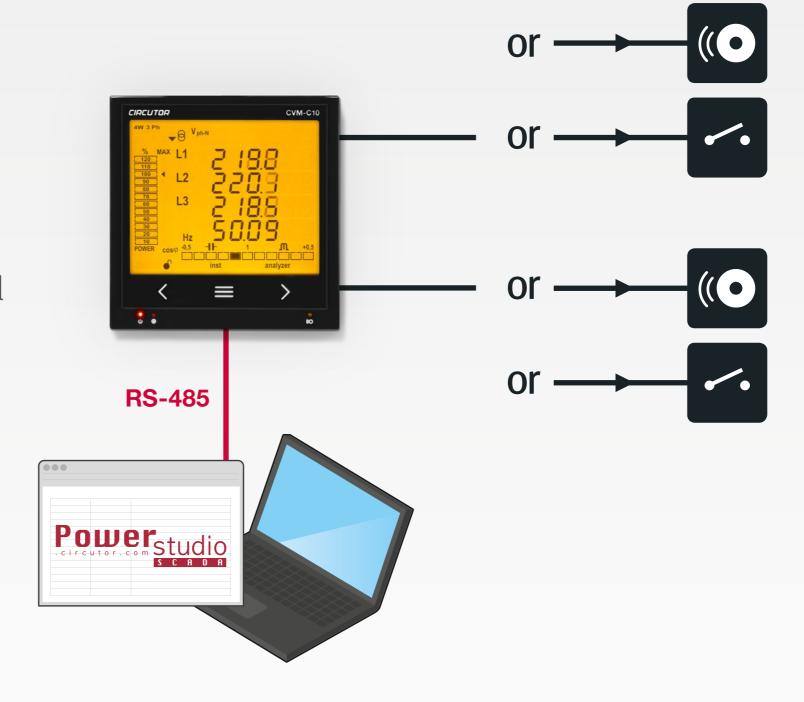

# 2 digital relay outputs

- Alarm control
- Communications control

Compatible with the

**PowerStudio SCADA system** 

## Integration

RS-485 Modbus communications

2 digital inputs
Change of tariffs or detection of logic
state of external signals

2 digital transistor outputs *Generation of impulses or alarms* 

2 digital outputs per relay Alarm generation