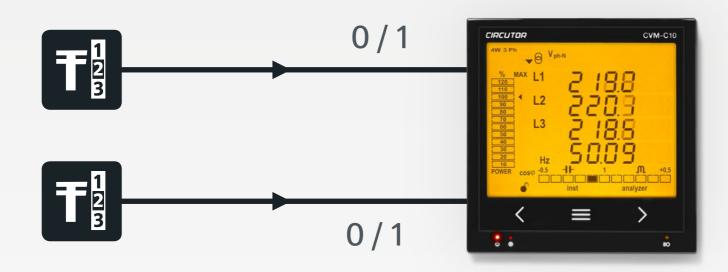

# 2 potential-free digital inputs

- Selection from three tariffs
- Detection of logic states

## Integration

RS-485 Modbus communications

2 digital inputs
Change of tariffs or detection of logic
state of external signals

2 digital transistor outputs *Generation of impulses or alarms* 

2 digital outputs per relay Alarm generation