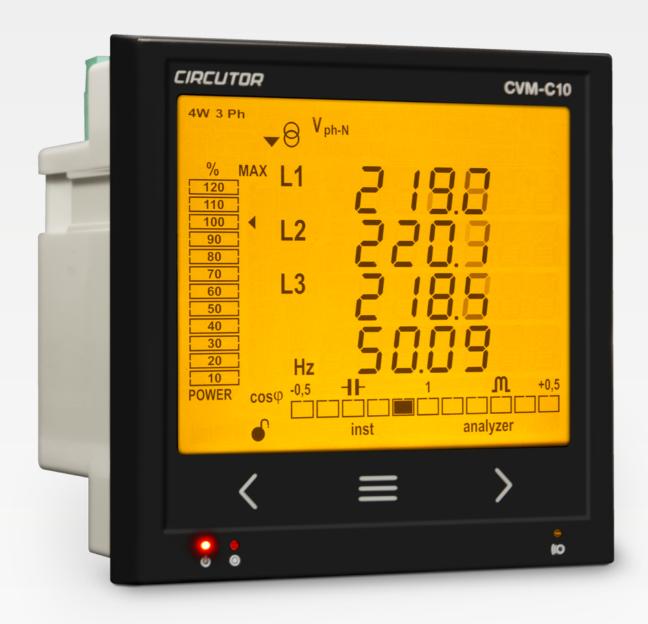

## Screen display

- 1. Configuration of measurement system
- 2. Units
- **3.** Instantaneous Power percentage and maximum reached
- **4.** Numerical data: by Phase or Tariff
- **5.** PF analogue display
- **6.** Display status and profile **Analyzer / e3 / User**