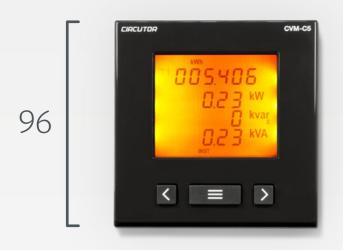

# CVM-C10 analyzer

## Screen display

- 1. Configuration of measurement system
- 2. Units
- **3.** Instantaneous Power percentage and maximum reached
- **4.** Numerical data: by Phase or Tariff
- **5.** PF analogue display
- **6.** Display status and profile **Analyzer / e3 / User**