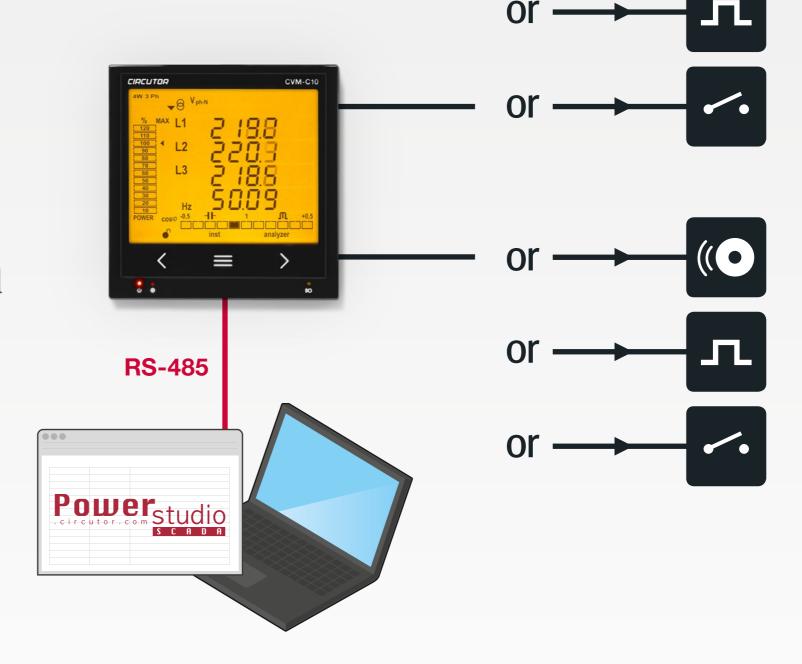

# 2 digital transistor outputs

- Generation of impulses
- Alarm control
- Communications control

Compatible with the

**PowerStudio SCADA system** 

## Integration

RS-485 Modbus communications

2 digital inputs
Change of tariffs or detection of logic
state of external signals

2 digital transistor outputs *Generation of impulses or alarms* 

2 digital outputs per relay Alarm generation