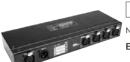

#### EUROLITE DXT-SP 1in/8out PRO DMX RDM Splitter

RDM-capable DMX splitter, 1 in/8 out with signal boost

19"

No. 70064872

**EUROLITE Mounting frame for DXT serie** 

EUROLITE Blind plate for DXT mounting plate