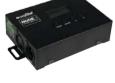

#### MADRIX LUNA 4 Port USB / Art-Net Node

Artnet and USB interface to issue 4 DMX universes

RJ45

19"

No 70064845