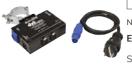

### EUROLITE DXT-TSP 1in/2out PRO DMX Truss Splitter

Splitter for truss mounting with 2 galvanically isolated outputs

No. 70064866