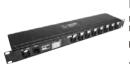

#### EUROLITE DXT-SP 1in/8out PRO DMX RDM Splitter

RDM-capable DMX splitter, 1 in/8 out with signal boost

19"

No. 70064872

**EUROLITE Mounting frame for DXT serie** 

EUROLITE Blind plate for DXT mounting plate