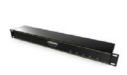

#### EUROLITE Art-Net/DMX Node 8 MK2

Art-Net interface distributes 8 universes to XLR

USB

19"

No. 70064844