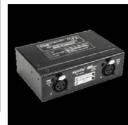

## EUROLITE DXT-SP 1in/2out PRO DMX RDM Splitter

RDM-capable DMX splitter, 1 in/2 out with signal boost

No. 70064867

## EUROLITE DXT-SP 1in/4out PRO DMX RDM Splitter

RDM-capable DMX splitter, 1 in/4 out with signal boost

No. 70064868