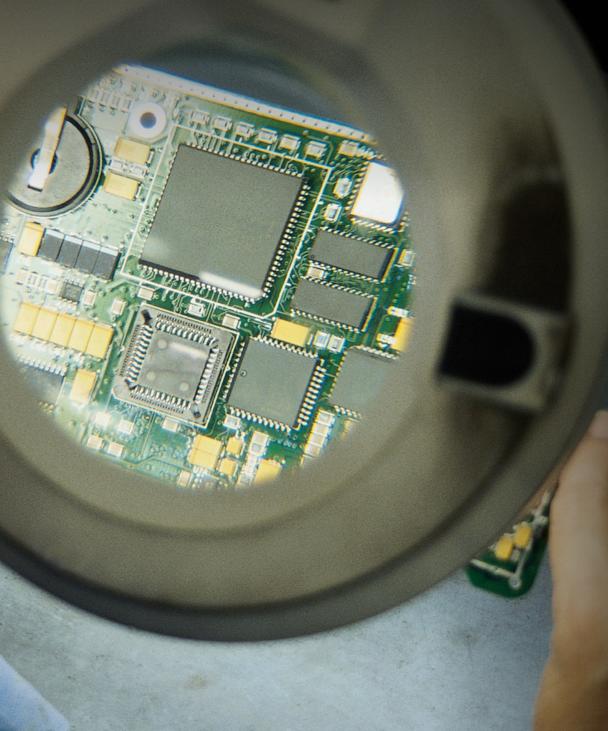

### > Repair Services:

Repair for 2,500 brands and over 120,000 different part numbers of virtually every type of drive, HMI, PLC, I/O, circuit card, and more. Repair and update is available for Schneider Electric automation products.

## **Repair Services**

Schneider Electric offers **comprehensive industrial repair services and solutions** for any major manufacturer's equipment, at typically half the cost or less of replacing with new equipment.