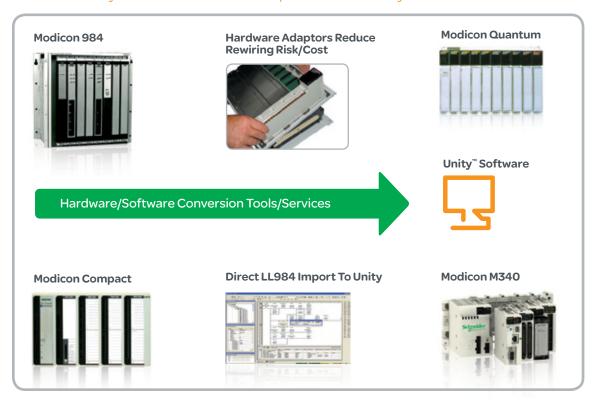

## Migrate to the Latest **Automation Platforms**

Today's Schneider Electric automation platform is built on an extensive legacy of industrial performance and reliability.

Our Modicon™ and SY/MAX™ PLCs run processes in the world's largest industrial enterprises. They allow easy access to the data needed to perform at operational efficiency.

- Take advantage of state-of-the-art performance.
- Protect your automation investment.
- Avoid rewriting existing control logic when upgrading automation hardware.

The Schneider Electric plug-and-play migration tools help minimize the cost and risk of upgrading to world class levels of performance and reliability.