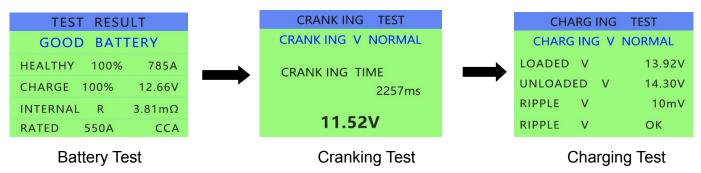

### 3. IN VEHICLE TEST

# Notes:1). If you only want to check battery healthy, choose Out of vehicle test function 2). Cranking and Charging System Test, choose In vehicle test function