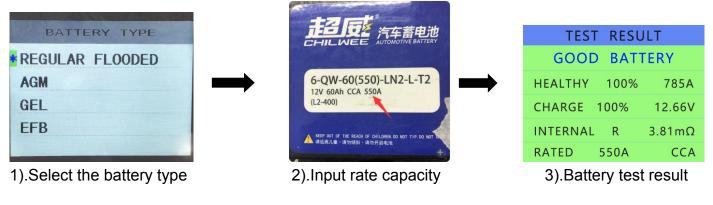

### 2. OUT OF VEHICLE TEST

# Notes:1). If you only want to check battery healthy, choose Out of vehicle test function 2). Cranking and Charging System Test, choose In vehicle test function