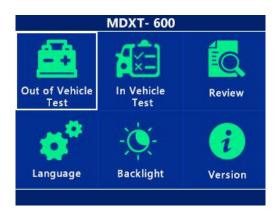

## Main functions:

According to the tester, you can press UP/DOWN key to choose:

- $(\ensuremath{\underline{1}})$  Out of Vehicle Test
- ② In Vehicle Test
- 3 Review
- ④ Language
- 5 Backlight
- <sup>(6)</sup> Version

### 2. OUT OF VEHICLE TEST

### 3. IN VEHICLE TEST

### 4. REVIEW

Choose Review and press ENTER, you can see 20 groups of data

| DA       | ТА    | 16     |
|----------|-------|--------|
| GOOD     | D BAT | TERY   |
| HEALTHY  | 91%   | 555A   |
| CHARGE   | 98%   | 12.59V |
| INTERNAL | R     | 5.37mΩ |
| RATED    | 580A  | ССА    |

### 5. LANGUAGE

English, French, German, Spanish, Italian, Portuguese, Russian

### 6. BACKLIGHT

Choose IN THE ROOM or OUTSIDE, the backlight can be adjusted automatically.

BACKL IGHT SET

IN THE ROOM

OUTSIDE