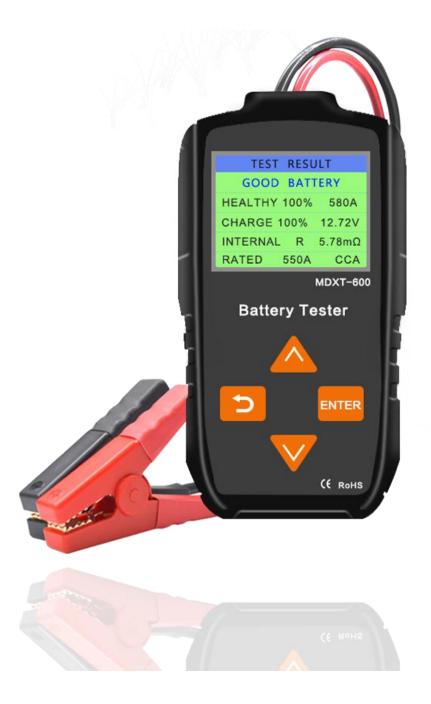

## Battery Tester With Color LCD Display MDXT-600 User Manual

Thank you for purchasing our battery tester , please read this manual carefully and save it for reference before using !

**MDXT-600** battery tester is our newest version with color LCD Display. And it has a feature of review the latest 20 groups data. With the world's most advanced conductance testing technology, it can easily, quickly and accurately measure the actual cold cranking amps capability of the vehicle starting battery, healthy state of the battery, which can achieve quick vehicle repair.

## Main functions:

According to the tester, you can press UP/DOWN key to choose:

- $(\ensuremath{\underline{1}})$  Out of Vehicle Test
- ② In Vehicle Test
- 3 Review
- ④ Language
- 5 Backlight
- <sup>(6)</sup> Version