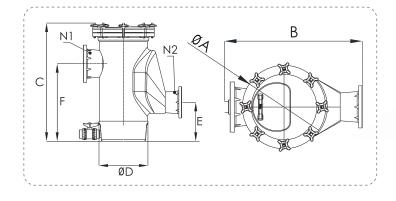

## **Product Information and Dimension:**

| Code    | Model       | Diameter<br>A (mm) | Length<br>B (mm) | Height<br>C (mm) | Diameter<br>D (mm) | Length<br>E (mm) | Length<br>F (mm) | Inlet Flange<br>N1 GB (mm) | Outlet Flange<br>N2 GB (mm) | Capacity<br>(m³/h) |
|---------|-------------|--------------------|------------------|------------------|--------------------|------------------|------------------|----------------------------|-----------------------------|--------------------|
| 9210414 | MER100-100S | 445                | 830              | 851              | 360                | 310              | 523              | 100                        | 100                         | 58                 |
| 9210413 | MER150-100S | 565                | 965              | 981              | 440                | 310              | 593              | 150                        | 100                         | 123                |
| 9210412 | MER200-150S | 565                | 985              | 1113             | 440                | 354              | 705              | 200                        | 150                         | 192                |
| 9210411 | MER250-200S | 615                | 990              | 1260             | 490                | 468              | 837              | 250                        | 200                         | 301                |
| 9210410 | MER300-200S | 615                | 990              | 1260             | 490                | 468              | 837              | 300                        | 200                         | 447                |