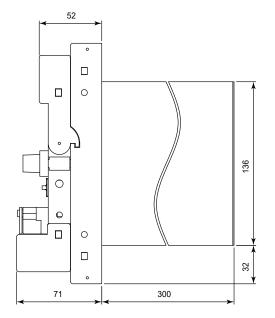

# Trigonometry <External Dimensions> Unit: mm General tolerance = ±(value of tolerance class IT18 based on JIS B 0401-2016) / 2 Power supply plug type 0 180 Cable length:300 mm 136 100V Version Plug (JIS C8303 15A 125V Two-Pin Plug 22 52 300 with Earthing Contact) 220V Version Plug (CEE Publication 7 Standard Sheet VII 10/16A 250V Two-Pole Plug with Dual-Earthing Contacts) Power supply terminal type(option /TB or /A2TB) 0 180 136 0

Power and Ground Terminal connection (Connection screw: M4)

300

| Symbol  | Description      |
|---------|------------------|
| L       | + > Power supply |
| N       | - Fower supply   |
| <u></u> | Ground           |

48

71

22