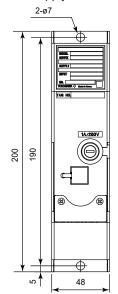

# Trigonometry <External Dimensions> Unit: mm General tolerance = ±(value of tolerance class IT18 based on JIS B 0401-2016) / 2 Power supply plug type 0 180 Cable length:300 mm 136 100V Version Plug (JIS C8303 15A 125V Two-Pin Plug 22 52 300 with Earthing Contact) 220V Version Plug (CEE Publication 7 Standard Sheet VII 10/16A 250V Two-Pole Plug with Dual-Earthing Contacts) Power supply terminal type(option /TB or /A2TB) 0 180 136 0

48

71

22