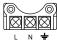

Power and Ground Terminal connection (Connection screw: M4)

300

| Symbol  | Description      |
|---------|------------------|
| L       | + > Power supply |
| N       | - Fower supply   |
| <u></u> | Ground           |