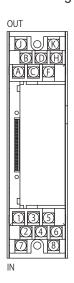

# Terminal arrangement

### **Terminal Connections (Screw: M4)**

| Terminal Designation | Description |   |                         |  |
|----------------------|-------------|---|-------------------------|--|
| А                    | +           | > | Output1 (1 to 5 V DC)   |  |
| В                    | -           |   |                         |  |
| С                    |             |   |                         |  |
| D                    |             |   |                         |  |
| F                    | +           | > | Output2 (4 to 20 mA DC) |  |
| Н                    | -           |   |                         |  |
| J                    |             |   |                         |  |
| K                    |             |   |                         |  |

## **Terminal Connections (Screw: M4)**

| Terminal<br>Designation | Description             |
|-------------------------|-------------------------|
| 1                       | + > Input (1 to 5 V DC) |
| 2                       | - input (1 to 3 v BC)   |
| 3                       |                         |
| 4                       |                         |
| 5                       |                         |
| 6                       |                         |
| 7                       |                         |
| 8                       |                         |