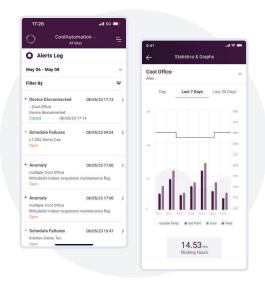

# Predictive and Remote Diagnostic Packages

Remotely detect HVAC system anomalies early and before malfunctions occur, and prevent system downtime. By receiving push notifications on abnormal system behavior, you can fix system malfunctions and errors and prevent their deterioration into system failure. Keep your clients' HVAC system at top performance, by setting anomaly rules that are constantly monitored by the HVAC Predictive Maintenance solution. HVAC Predictive maintenance provides another layer of insurance between scheduled maintenance visits, allowing you to optimize these visits.

# **HVAC Operations Packages**

HVAC Operations allow you to be in full control of your HVAC system status across any number of systems, brands, and locations. Control energy and optimize it to ensure efficiency, regulation and compliance. Leveraging innovative machine-learning tools, you can prevent excess power usage, detect performance malfunctions, enforce operational modes, receive alerts, and more. You can also add external sensors and apply automatic logic to the building spaces based on system status and external indoor and outdoor data.