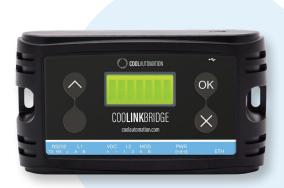

#### CooLinkBridge

CooLinkBridge enables seamless and universal integration for all the leading brands of HVAC zone control units, heat pumps, underfloor heating, and Chilled Water Systems.

CooLinkBridge provides the ability to remotely control, monitor, and manage these HVAC systems by creating a bidirectional and universal communication channel between the HVAC and automation systems.