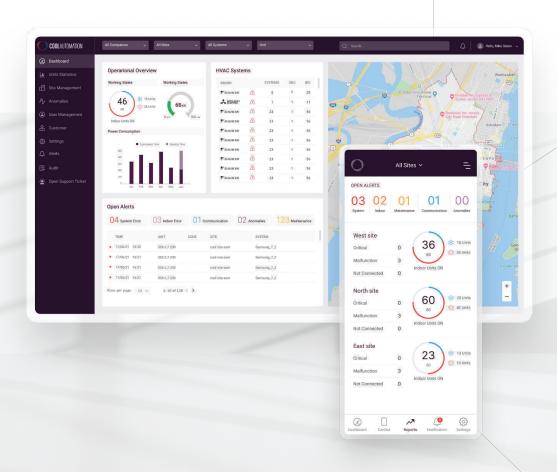

# Predictive and Remote Diagnostic Packages

Remotely detect HVAC system anomalies early and before malfunctions occur, and prevent system downtime. By receiving push notifications on abnormal system behavior, you can fix system malfunctions and errors and prevent their deterioration into system failure. Keep your clients' HVAC system at top performance, by setting anomaly rules that are constantly monitored by the HVAC Predictive Maintenance solution. HVAC Predictive maintenance provides another layer of insurance between scheduled maintenance visits, allowing you to optimize these visits.

# **HVAC Operations Packages**

HVAC Operations allow you to be in full control of your HVAC system status across any number of systems, brands, and locations. Control energy and optimize it to ensure efficiency, regulation and compliance. Leveraging innovative machine-learning tools, you can prevent excess power usage, detect performance malfunctions, enforce operational modes, receive alerts, and more. You can also add external sensors and apply automatic logic to the building spaces based on system status and external indoor and outdoor data.