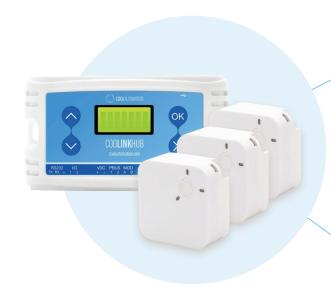

# CoolPlug & CooLinkHub

CoolPlug is a hardware device which, along with CooLinkHub, enables the integration of Split, Multi-Split, or Mini-Split HVAC systems.

CoolPlug can be linked to CooLinkHub via a wired or wireless connection. CoolPlug's wireless capabilities are ideal for retrofit projects, eliminating the need for opening walls and ceilings.