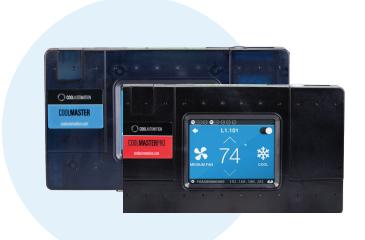

#### **CoolMaster Product Line**

CoolMaster devices enable seamless and universal integration of Home Automation and Building Management System (BMS) with any VRF/VRV HVAC system.

- CoolMaster for most residential and small-medium commercial settings where the number of indoor units is limited.
- CoolMasterPro for large commercial settings, providing local access to technical and operational data.