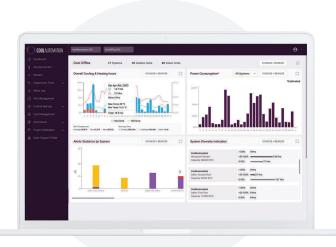

# **Cloud Based Solutions**

Our Cloud-Based Solutions provide a wide range of capabilities, from basic remote HVAC unit control to advanced remote management and service of complex sites with multiple HVAC systems.

### **Advantages**

**Energy Saving** 

Cross-Brand, Cross-Site, Unified Interface

Remote HVAC Control, Monitoring and Diagnostics

Detect System Abnormalities and Avoid Deterioration

Periodic Usage and Performance Reports