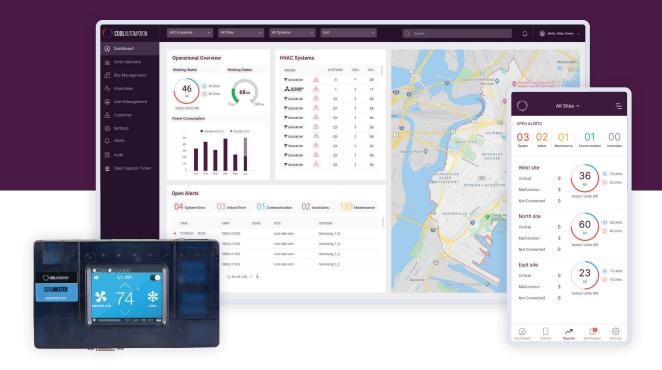

# **Cloud Based Solutions**

Our Cloud-Based Solutions provide a wide range of capabilities, from basic remote HVAC unit control to advanced remote management and service of complex sites with multiple HVAC systems.

### **Advantages**

**Energy Saving** 

Cross-Brand, Cross-Site, Unified Interface

Remote HVAC Control, Monitoring and Diagnostics

Detect System Abnormalities and Avoid Deterioration

Periodic Usage and Performance Reports

Optimize Site HVAC Operations